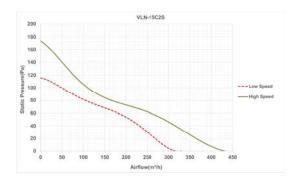

#### مرحله چهارم: منحنى عملكرد فن

یکی از اصلی ترین اطلاعاتی که مشتریان فن از سازنده درخواست می کنند منحنی عملکرد فن است.این منحنی علاوه بر اطلاعات میزان هوادهی بر حسب فشار سرعت فن ، فشار استاتیک و توان فن می تواند نواحی ناپایداری عملکرد فن را نیز نشان دهد. با اطلاعات پایه ای در مورد منحنی عملکرد، می توان به راحتی در مورد انتخاب فن تصمیم گیری نمود .بجز برای فن های خیلی بزرگ ،منحنی فن معمولا بر اساس اتصال فن به دستگاه استاندارد تست عملکرد فن به دست می آید. منحنی فشار استاتیک مبنای تمام محاسبات فشار و دبی می باشد. این منحنی از طریق رسم فشار تولید شده توسط فن در دبی های مختلف ایجاد می شود.

هرفن منحنی عملکرد ویژه خود را دارد ، که بستگی به نوع فن ، شکل پروانه ، تعداد پروانه ها و مشخصات موتور آن دارد.برای مشخص کردن نقطه عملکرد فن ، ابتدا فشار استاتیک را محاسبه کرده و سپس مقدار آن را در محور سمت چپ مشخص کنید. یک خط افقی از این مقدار فشار رسم کرده و تقاطع آن را با منحنی عملکرد تعین کنید. حال یک خط عمودی از نقطه تقاطع تا محور افقی پایین رسم کنید تا مقدار هوادهی در آن فشار معین بدست آید.

از آنجا که فن ها به صورت مستقل از سیستمی که قرار است روی آن نصب شوند تست می شوند، باید به طریقی بتوان عملکرد هر فن را روی سیستم های مختلف محاسبه نمود . قوانین فن در مورد تمام سیستم ها صادق است و لذا باید توانست تغیرات افت فشار و هوادهی هرفن را در سیستم پیش بینی کرد . این کار در واقع از طریق رسم منحنی سیستم روی منحنی عملکرد فن انجام می گیرد. منحنی سیستم در واقع چیزی جز تمامی مقادیر هوادهی ممکن برحسب افت فشار سیستم نیست . هر ترکیبی از فن و سیستم باید در نقطه ای روی منحنی سیستم و منحنی عملکرد فن ، نقطه کار آن فن روی آن سیستم خواهد بود بهتر است فن نزدیک نقطه حداکثر راندمان انتخاب شود.

#### Step 4. Fan performance curve

One of the most important documents that customers request from fan manufacturers is performance curves. In additions to graphically dedicating the basic fan performance data of airflow, fan speed, static pressure and brake horsepower, these curves also illustrate the performance characteristics of various fan types, like areas of instability. This some basic knowledge of performance curves can be made the fan selection easily. Except for very larg fans, performance curve information is generated by connecting the fan to standard laboratory test chamber.

The static pressure curve provides the basis for all flow and pressure calculations. This curve is produced by plotting a series of static pressure points versus specific airflow rates at a given test speed.

Each fan has a unique performance curve depending on the type of fan, blade geometry, number of blades, characteristics, of electromotor. To dedicate the operation point of fan, first dedicate the required static pressure on the static pressure scale at the left of the curve then draw a horizontal line to the right, to the point of intersection with the static pressure curve. Next, draw a vertical line from the point of the operation to the airflow scale on the bottom to determine the fan flow capability for that static pressure at the given speed.

Since fans are tested and rated independently from any type of system, a means of determining the fan capabilities within a given system must be provided. The fan laws apply equally to any system, therefore, airflow and static pressure variations within the system are predictable. This enables system lines to be superimposed on performance curve to simplify performance calculations. The system line is nothing more than the sum of all possible airflow and static pressure combinations within the given system. Any combination of fan and system must operate somewhere along the system line. Because a fan must operate somewhere along its static pressure curve and since the system has a known system line, their intersection is the point of operation. It is better to choose the fan near its maximum effiency.