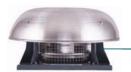

فن های رادیال سقفی تولیدی دمنده از نوع فن های بامی هستند که جهت تخلیه هوا از سقف مورد استفاده قرار می گیرند. شکل خاص این فن ها باعث ایجاد مکش قوی در ناحیه ورود هوا شده و مجموعه فن در مقابل عواملی مثل برف و باران محافظت می شود.

REB Series are roof mounted fans to discharge of air through the ceiling. The specific design facilitates strong air suction at inlet and also the fan is protected against rain and snow.

نمونه پلاگ فن تولیدی دمنده

فن راديال سقفي

شبکه پلاگ فن مورد استفاده در هواساز