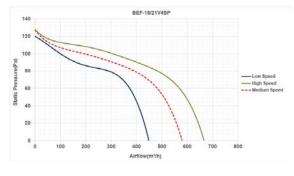

#### مرحله چهارم: منحنى عملكرد فن

یکی از اصلی ترین اطلاعاتی که مشتریان فن از سازنده درخواست می کنند منحنی عملکرد فن است.این منحنی علاوه بر اطلاعات میزان هوادهی بر حسب فشار سرعت فن ، فشار استاتیک و توان فن می تواند نواحی ناپایداری عملکرد فن را نیز نشان دهد. با اطلاعات پایه ای در مورد منحنی عملکرد، می توان به راحتی در مورد انتخاب فن تصمیم گیری نمود .بجز برای فن های خیلی بزرگ ،منحنی فن معمولا بر اساس اتصال فن به دستگاه استاندارد تست عملکرد فن به دست می آید. منحنی فشار استاتیک مبنای تمام محاسبات فشار و دبی می باشد. این منحنی از طریق رسم فشار تولید شده توسط فن در دبی های مختلف ایجاد می شود.

هرفن منحنی عملکرد ویژه خود را دارد ، که بستگی به نوع فن ، شکل پروانه ، تعداد پروانه ها و مشخصات موتور آن دارد.برای مشخص کردن نقطه عملکرد فن ، ابتدا فشار استاتیک را محاسبه کرده و سپس مقدار آن را در محور سمت چپ مشخص کنید. یک خط افقی از این مقدار فشار رسم کرده و تقاطع آن را با منحنی عملکرد تعین کنید. حال یک خط عمودی از نقطه تقاطع تا محور افقی پایین رسم کنید تا مقدار هوادهی در آن فشار معین بدست آید.

از آنجا که فن ها به صورت مستقل از سیستمی که قرار است روی آن نصب شوند تست می شوند، باید به طریقی بتوان عملکرد هر فن را روی سیستم های مختلف محاسبه نمود . قوانین فن در مورد تمام سیستم ها صادق است و لذا باید توانست تغیرات افت فشار و هوادهی هرفن را در سیستم پیش بینی کرد . این کار در واقع از طریق رسم منحنی سیستم روی منحنی عملکرد فن انجام می گیرد. منحنی سیستم در واقع چیزی جز تمامی مقادیر هوادهی ممکن برحسب افت فشار سیستم نیست . هر ترکیبی از فن و سیستم باید در نقطه ای روی منحنی سیستم و منحنی عملکرد فن ، نقطه کار آن فن روی آن سیستم خواهد بود بهتر است فن نزدیک نقطه حداکثر راندمان انتخاب شود.

#### Step 4. Fan performance curve

One of the most important documents that customers request from fan manufacturers is performance curves. In additions to graphically dedicating the basic fan performance data of airflow, fan speed, static pressure and brake horsepower, these curves also illustrate the performance characteristics of various fan types, like areas of instability. This some basic knowledge of performance curves can be made the fan selection easily. Except for very larg fans, performance curve information is generated by connecting the fan to standard laboratory test chamber.

The static pressure curve provides the basis for all flow and pressure calculations. This curve is produced by plotting a series of static pressure points versus specific airflow rates at a given test speed.

Each fan has a unique performance curve depending on the type of fan, blade geometry, number of blades, characteristics, of electromotor. To dedicate the operation point of fan, first dedicate the required static pressure on the static pressure scale at the left of the curve then draw a horizontal line to the right, to the point of intersection with the static pressure curve. Next, draw a vertical line from the point of the operation to the airflow scale on the bottom to determine the fan flow capability for that static pressure at the given speed.

Since fans are tested and rated independently from any type of system, a means of determining the fan capabilities within a given system must be provided. The fan laws apply equally to any system, therefore, airflow and static pressure variations within the system are predictable. This enables system lines to be superimposed on performance curve to simplify performance calculations. The system line is nothing more than the sum of all possible airflow and static pressure combinations within the given system. Any combination of fan and system must operate somewhere along the system line. Because a fan must operate somewhere along its static pressure curve and since the system has a known system line, their intersection is the point of operation. It is better to choose the fan near its maximum effiency.