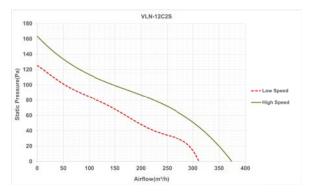

#### مرحله چهارم: منحنى عملكرد فن

یکی از اصلی ترین اطلاعاتی که مشتریان فن از سازنده درخواست می کنند منحنی عملکرد فن است.این منحنی علاوه بر اطلاعات میزان هوادهی بر حسب فشار سرعت فن ، فشار استاتیک و توان فن می تواند نواحی ناپایداری عملکرد فن را نیز نشان دهد. با اطلاعات پایه ای در مورد منحنی عملکرد، می توان به راحتی در مورد انتخاب فن تصمیم گیری نمود .بجز برای فن های خیلی بزرگ ،منحنی فن معمولا بر اساس اتصال فن به دستگاه استاندارد تست عملکرد فن به دست می آید. منحنی فشار استاتیک مبنای تمام محاسبات فشار و دبی می باشد. این منحنی از طریق رسم فشار تولید شده توسط فن در دبی های مختلف ایجاد می شود.

هرفن منحنی عملکرد ویژه خود را دارد ، که بستگی به نوع فن ، شکل پروانه ، تعداد پروانه ها و مشخصات موتور آن دارد.برای مشخص کردن نقطه عملکرد فن ، ابتدا فشار استاتیک را محاسبه کرده و سپس مقدار آن را در محور سمت چپ مشخص کنید. یک خط افقی از این مقدار فشار رسم کرده و تقاطع آن را با منحنی عملکرد تعین کنید. حال یک خط عمودی از نقطه تقاطع تا محور افقی پایین رسم کنید تا مقدار هوادهی در آن فشار معین بدست آید.

#### Step 4. Fan performance curve

One of the most important documents that customers request from fan manufacturers is performance curves. In additions to graphically dedicating the basic fan performance data of airflow, fan speed, static pressure and brake horsepower, these curves also illustrate the performance characteristics of various fan types, like areas of instability. This some basic knowledge of performance curves can be made the fan selection easily. Except for very larg fans, performance curve information is generated by connecting the fan to standard laboratory test chamber.

The static pressure curve provides the basis for all flow and pressure calculations. This curve is produced by plotting a series of static pressure points versus specific airflow rates at a given test speed.

Each fan has a unique performance curve depending on the type of fan, blade geometry, number of blades, characteristics, of electromotor. To dedicate the operation point of fan, first dedicate the required static pressure on the static pressure scale at the left of the curve then draw a horizontal line to the right, to the point of intersection with the static pressure curve. Next, draw a vertical line from the point of the operation to the airflow scale on the bottom to determine the fan flow capability for that static pressure at the given speed.