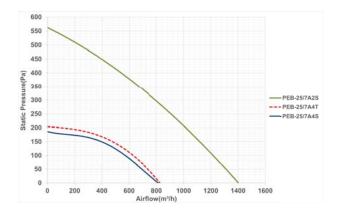

#### مرحله چهارم: منحنى عملكرد فن

یکی از اصلی ترین اطلاعاتی که مشتریان فن از سازنده درخواست می کنند منحنی عملکرد فن است.این منحنی علاوه بر اطلاعات میزان هوادهی بر حسب فشار سرعت فن ، فشار استاتیک و توان فن می تواند نواحی ناپایداری عملکرد فن را نیز نشان دهد. با اطلاعات پایه ای در مورد منحنی عملکرد، می توان به راحتی در مورد انتخاب فن تصمیم گیری نمود .بجز برای فن های خیلی بزرگ ،منحنی فن معمولا بر اساس اتصال فن به دستگاه استاندارد تست عملکرد فن به دست می آید. منحنی فشار استاتیک مبنای تمام محاسبات فشار و دبی می باشد. این منحنی از طریق رسم فشار تولید شده توسط فن در دبی های مختلف ایجاد می شود.

هرفن منحنی عملکرد ویژه خود را دارد ، که بستگی به نوع فن ، شکل پروانه ، تعداد پروانه ها و مشخصات موتور آن دارد.برای مشخص کردن نقطه عملکرد فن ، ابتدا فشار استاتیک را محاسبه کرده و سپس مقدار آن را در محور سمت چپ مشخص کنید. یک خط افقی از این مقدار فشار رسم کرده و تقاطع آن را با منحنی عملکرد تعین کنید. حال یک خط عمودی از نقطه تقاطع تا محور افقی پایین رسم کنید تا مقدار هوادهی در آن فشار معین بدست آید.

#### Step 4. Fan performance curve

One of the most important documents that customers request from fan manufacturers is performance curves. In additions to graphically dedicating the basic fan performance data of airflow, fan speed, static pressure and brake horsepower, these curves also illustrate the performance characteristics of various fan types, like areas of instability. This some basic knowledge of performance curves can be made the fan selection easily. Except for very larg fans, performance curve information is generated by connecting the fan to standard laboratory test chamber.

The static pressure curve provides the basis for all flow and pressure calculations. This curve is produced by plotting a series of static pressure points versus specific airflow rates at a given test speed.

Each fan has a unique performance curve depending on the type of fan, blade geometry, number of blades, characteristics, of electromotor. To dedicate the operation point of fan, first dedicate the required static pressure on the static pressure scale at the left of the curve then draw a horizontal line to the right, to the point of intersection with the static pressure curve. Next, draw a vertical line from the point of the operation to the airflow scale on the bottom to determine the fan flow capability for that static pressure at the given speed.