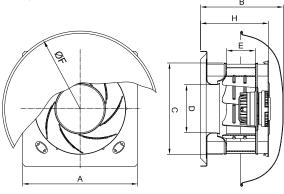

#### يلاگ فن

پُلاگ فن ها نوعی از فن های سانتریفیوژ بکوارد هستند که با دارا بودن شکل و عملکرد ویژه، استفاده روزافزونی در صنعت تهویه و تهویه مطبوع دارند. این فن ها به دلیل تطبیق پذیری در شرایط مختلف مورد استفاده قرار می گیرند و برای گردش هوا در تجهیزات صنعتی و بیمارستانی مانند هواسازها، فن باکس ها و سیستم های فشار مثبت مورد استفاده قرار می گیرند.

پلاگ فن های تولیدی شرکت دمنده از نوع کوپل مستقیم با موتور اکسترنال هستند که با توجه به حجم کم و ابعاد بسیار مناسب، برای استفاده در تجهیزاتی مانند هواسازها گزینه بسیار خوبی هستندشرکت دمنده با تولید گستره وسیعی از فن های سانتریفیوژ فوروارد و بکوارد در اندازه و سرعت های مختلف، آماده ارائه هر گونه خدمات در حوزه مشاوره و فروش این محصولات می باشد.

#### Plug Fans

Plug fans are almost a new types of backward centrifugal fans which are welcomed highly in HVAC system because of the specific configuration and application. The fans are adjusted with different situations and are suitable for industrial and hospital equipment as AHUs, fan boxes, and positive pressure systems. Damandeh plug fans are direct drive with external motors and are suitable for AHUs because of the appropriate size.