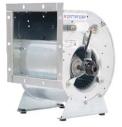

#### فن های سانتریفیوژ بکوارد

فن های سانتریفیوژ بکوارد معمولا جهت تخلیه هوا از فضاهای صنعتی و تجاری مورد استفاده قرار می گیرند. شکل خاص پروانه این فنها باعث ایجاد فشار استاتیکی بالاتر نسبت به فن فوروارد شده لذا در سیستم های تخلیه هوا با میزان فشار استاتیکی بالاتر .(بطور مثال سیستم های دارای فیلتر) انتخاب مناسب تری هستند.

شرکت دمنده فن های بکوارد را با موتورهای اینترنال و اکسترنال تولید می کند. موتورهای اینترنال موتورهای معمولی هستند که گشتاور از طریق چرخش یک شفت به پروانه منتقل می شود. در مقابل، موتورهای اکسترنال با گردش کل مجموعه روتور گشتاور را به پروانه منتقل می نمایند.

#### **Backward Centrifugal Fans**

These fans are normally used for exhaust at industrial or commercial buildings. The specific shape of the impellers cause the higher static pressure compared to the forward fans. Therefore, these are better choices in exhaust systems with higher static pressures such as filtration units.

Backward Curved Fan with Internal Electromotor

Backward Curved Fan with External Electromotor

Damandeh produces backward centrifugal Fans with internal and external motors. Internal motors are ordinary motors in which the torque is transferred to the impeller by shaft rotation. In contrast, external rotor motors transfer the torque to the impeller, by the rotation of the rotor.