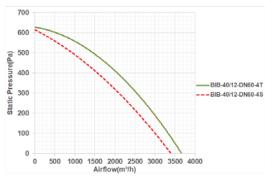

#### مرحله چهارم: منحنى عملكرد فن

یکی از اصلی ترین اطلاعاتی که مشتریان فن از سازنده درخواست می کنند منحنی عملکرد فن است.این منحنی علاوه بر اطلاعات میزان هوادهی بر حسب فشار سرعت فن ، فشار استاتیک و توان فن می تواند نواحی ناپایداری عملکرد فن را نیز نشان دهد. با اطلاعات پایه ای در مورد منحنی عملکرد، می توان به راحتی در مورد انتخاب فن تصمیم گیری نمود .بجز برای فن های خیلی بزرگ ،منحنی فن معمولا بر اساس اتصال فن به دستگاه استاندارد تست عملکرد فن به دست می آید. منحنی فشار استاتیک مبنای تمام محاسبات فشار و دبی می باشد. این منحنی از طریق رسم فشار تولید شده توسط فن در دبی های مختلف ایجاد می شود.

هرفن منحنی عملکرد ویژه خود را دارد ، که بستگی به نوع فن ، شکل پروانه ، تعداد پروانه ها و مشخصات موتور آن دارد.برای مشخص کردن نقطه عملکرد فن ، ابتدا فشار استاتیک را محاسبه کرده و سپس مقدار آن را در محور سمت چپ مشخص کنید. یک خط افقی از این مقدار فشار رسم کرده و تقاطع آن را با منحنی عملکرد تعین کنید. حال یک خط عمودی از نقطه تقاطع تا محور افقی پایین رسم کنید تا مقدار هوادهی در آن فشار معین بدست آید.

#### Step 4. Fan performance curve

One of the most important documents that customers request from fan manufacturers is performance curves. In additions to graphically dedicating the basic fan performance data of airflow, fan speed, static pressure and brake horsepower, these curves also illustrate the performance characteristics of various fan types, like areas of instability. This some basic knowledge of performance curves can be made the fan selection easily. Except for very larg fans, performance curve information is generated by connecting the fan to standard laboratory test chamber.

The static pressure curve provides the basis for all flow and pressure calculations. This curve is produced by plotting a series of static pressure points versus specific airflow rates at a given test speed.

Each fan has a unique performance curve depending on the type of fan, blade geometry, number of blades, characteristics, of electromotor. To dedicate the operation point of fan, first dedicate the required static pressure on the static pressure scale at the left of the curve then draw a horizontal line to the right, to the point of intersection with the static pressure curve. Next, draw a vertical line from the point of the operation to the airflow scale on the bottom to determine the fan flow capability for that static pressure at the given speed.