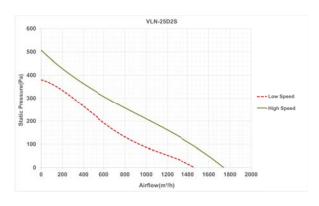

#### مرحله چهارم: منحنى عملكرد فن

یکی از اصلی ترین اطلاعاتی که مشتریان فن از سازنده درخواست می کنند منحنی عملکرد فن است.این منحنی علاوه بر اطلاعات میزان هوادهی بر حسب فشار سرعت فن ، فشار استاتیک و توان فن می تواند نواحی ناپایداری عملکرد فن را نیز نشان دهد. با اطلاعات پایه ای در مورد منحنی عملکرد، می توان به راحتی در مورد انتخاب فن تصمیم گیری نمود .بجز برای فن های خیلی بزرگ ،منحنی فن معمولا بر اساس اتصال فن به دستگاه استاندارد تست عملکرد فن به دست می آید. منحنی فشار استاتیک مبنای تمام محاسبات فشار و دبی می باشد. این منحنی از طریق رسم فشار تولید شده توسط فن در دبی های مختلف ایجاد می شود.

هرفن منحنی عملکرد ویژه خود را دارد ، که بستگی به نوع فن ، شکل پروانه ، تعداد پروانه ها و مشخصات موتور آن دارد.برای مشخص کردن نقطه عملکرد فن ، ابتدا فشار استاتیک را محاسبه کرده و سپس مقدار آن را در محور سمت چپ مشخص کنید. یک خط افقی از این مقدار فشار رسم کرده و تقاطع آن را با منحنی عملکرد تعین کنید. حال یک خط عمودی از نقطه تقاطع تا محور افقی پایین رسم کنید تا مقدار هوادهی در آن فشار معین بدست آید.

از آنجا که فن ها به صورت مستقل از سیستمی که قرار است روی آن نصب شوند تست می شوند، باید به طریقی بتوان عملکرد هر فن را روی سیستم های مختلف محاسبه نمود . قوانین فن در مورد تمام سیستم ها صادق است و لذا باید توانست تغیرات افت فشار و هوادهی هرفن را در سیستم پیش بینی کرد . این کار در واقع از طریق رسم منحنی سیستم روی منحنی عملکرد فن انجام می گیرد. منحنی سیستم در واقع چیزی جز تمامی مقادیر هوادهی ممکن برحسب افت فشار سیستم نیست . هر ترکیبی از فن و سیستم باید در نقطه ای روی منحنی سیستم و منحنی عملکرد فن ، نقطه کار آن فن روی آن سیستم خواهد بود بهتر است فن نزدیک نقطه حداکثر راندمان انتخاب شود.

#### Step 4. Fan performance curve

One of the most important documents that customers request from fan manufacturers is performance curves. In additions to graphically dedicating the basic fan performance data of airflow, fan speed, static pressure and brake horsepower, these curves also illustrate the performance characteristics of various fan types, like areas of instability. This some basic knowledge of performance curves can be made the fan selection easily. Except for very larg fans, performance curve information is generated by connecting the fan to standard laboratory test chamber.

The static pressure curve provides the basis for all flow and pressure calculations. This curve is produced by plotting a series of static pressure points versus specific airflow rates at a given test speed.

Each fan has a unique performance curve depending on the type of fan, blade geometry, number of blades, characteristics, of electromotor. To dedicate the operation point of fan, first dedicate the required static pressure on the static pressure scale at the left of the curve then draw a horizontal line to the right, to the point of intersection with the static pressure curve. Next, draw a vertical line from the point of the operation to the airflow scale on the bottom to determine the fan flow capability for that static pressure at the given speed.

Since fans are tested and rated independently from any type of system, a means of determining the fan capabilities within a given system must be provided. The fan laws apply equally to any system, therefore, airflow and static pressure variations within the system are predictable. This enables system lines to be superimposed on performance curve to simplify performance calculations. The system line is nothing more than the sum of all possible airflow and static pressure combinations within the given system. Any combination of fan and system must operate somewhere along the system line. Because a fan must operate somewhere along its static pressure curve and since the system has a known system line, their intersection is the point of operation. It is better to choose the fan near its maximum effiency.