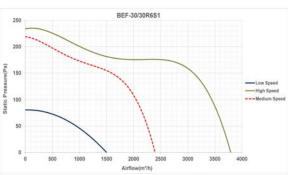

#### مرحله چهارم: منحنى عملكرد فن

یکی از اصلی ترین اطلاعاتی که مشتریان فن از سازنده درخواست می کنند منحنی عملکرد فن است.این منحنی علاوه بر اطلاعات میزان هوادهی بر حسب فشار سرعت فن ، فشار استاتیک و توان فن می تواند نواحی ناپایداری عملکرد فن را نیز نشان دهد. با اطلاعات پایه ای در مورد منحنی عملکرد، می توان به راحتی در مورد انتخاب فن تصمیم گیری نمود .بجز برای فن های خیلی بزرگ ،منحنی فن معمولا بر اساس اتصال فن به دستگاه استاندارد تست عملکرد فن به دست می آید. منحنی فشار استاتیک مبنای تمام محاسبات فشار و دبی می باشد. این منحنی از طریق رسم فشار تولید شده توسط فن در دبی های مختلف ایجاد می شود.

هرفن منحنی عملکرد ویژه خود را دارد ، که بستگی به نوع فن ، شکل پروانه ، تعداد پروانه ها و مشخصات موتور آن دارد.برای مشخص کردن نقطه عملکرد فن ، ابتدا فشار استاتیک را محاسبه کرده و سپس مقدار آن را در محور سمت چپ مشخص کنید. یک خط افقی از این مقدار فشار رسم کرده و تقاطع آن را با منحنی عملکرد تعین کنید. حال یک خط عمودی از نقطه تقاطع تا محور افقی پایین رسم کنید تا مقدار هوادهی در آن فشار معین بدست آید.

از آنجا که فن ها به صورت مستقل از سیستمی که قرار است روی آن نصب شوند تست می شوند، باید به طریقی بتوان عملکرد هر فن را روی سیستم های مختلف محاسبه نمود . قوانین فن در مورد تمام سیستم ها صادق است و لذا باید توانست تغیرات افت فشار و هوادهی هرفن را در سیستم پیش بینی کرد . این کار در واقع از طریق رسم منحنی سیستم روی منحنی عملکرد فن انجام می گیرد. منحنی سیستم در واقع چیزی جز تمامی مقادیر هوادهی ممکن برحسب افت فشار سیستم نیست . هر ترکیبی از فن و سیستم باید در نقطه ای روی منحنی سیستم و منحنی عملکرد فن ، نقطه کار آن فن روی آن سیستم خواهد بود بهتر است فن نزدیک نقطه حداکثر راندمان انتخاب شود.

#### Step 4. Fan performance curve

One of the most important documents that customers request from fan manufacturers is performance curves. In additions to graphically dedicating the basic fan performance data of airflow, fan speed, static pressure and brake horsepower, these curves also illustrate the performance characteristics of various fan types, like areas of instability. This some basic knowledge of performance curves can be made the fan selection easily. Except for very larg fans, performance curve information is generated by connecting the fan to standard laboratory test chamber.

The static pressure curve provides the basis for all flow and pressure calculations. This curve is produced by plotting a series of static pressure points versus specific airflow rates at a given test speed.

Each fan has a unique performance curve depending on the type of fan, blade geometry, number of blades, characteristics, of electromotor. To dedicate the operation point of fan, first dedicate the required static pressure on the static pressure scale at the left of the curve then draw a horizontal line to the right, to the point of intersection with the static pressure curve. Next, draw a vertical line from the point of the operation to the airflow scale on the bottom to determine the fan flow capability for that static pressure at the given speed.

Since fans are tested and rated independently from any type of system, a means of determining the fan capabilities within a given system must be provided. The fan laws apply equally to any system, therefore, airflow and static pressure variations within the system are predictable. This enables system lines to be superimposed on performance curve to simplify performance calculations. The system line is nothing more than the sum of all possible airflow and static pressure combinations within the given system. Any combination of fan and system must operate somewhere along the system line. Because a fan must operate somewhere along its static pressure curve and since the system has a known system line, their intersection is the point of operation. It is better to choose the fan near its maximum effiency.