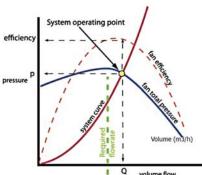

#### مرحله چهارم: منحنى عملكرد فن

یکی از اصلی ترین اطلاعاتی که مشتریان فن از سازنده درخواست می کنند منحنی عملکرد فن است.این منحنی علاوه بر اطلاعات میزان هوادهی بر حسب فشار سرعت فن ، فشار استاتیک و توان فن می تواند نواحی ناپایداری عملکرد فن را نیز نشان دهد. با اطلاعات پایه ای در مورد منحنی عملکرد، می توان به راحتی در مورد انتخاب فن تصمیم گیری نمود .بجز برای فن های خیلی بزرگ ،منحنی فن معمولا بر اساس اتصال فن به دستگاه استاندارد تست عملکرد فن به دست می آید. منحنی فشار استاتیک مبنای تمام محاسبات فشار و دبی می باشد. این منحنی از طریق رسم فشار تولید شده توسط فن در دبی های مختلف ایجاد می شود.

هرفن منحنی عملکرد ویژه خود را دارد ، که بستگی به نوع فن ، شکل پروانه ، تعداد پروانه ها و مشخصات موتور آن دارد.برای مشخص کردن نقطه عملکرد فن ، ابتدا فشار استاتیک را محاسبه کرده و سپس مقدار آن را در محور سمت چپ مشخص کنید. یک خط افقی از این مقدار فشار رسم کرده و تقاطع آن را با منحنی عملکرد تعین کنید. حال یک خط عمودی از نقطه تقاطع تا محور افقی پایین رسم کنید تا مقدار هوادهی در آن فشار معین بدست آید.

از آنجا که فن ها به صورت مستقل از سیستمی که قرار است روی آن نصب شوند تست می شوند، باید به طریقی بتوان عملکرد هر فن را روی سیستم های مختلف محاسبه نمود . قوانین فن در مورد تمام سیستم ها صادق است و لذا باید توانست تغیرات افت فشار و هوادهی هرفن را در سیستم پیش بینی کرد . این کار در واقع از طریق رسم منحنی سیستم روی منحنی عملکرد فن انجام می گیرد. منحنی سیستم در واقع چیزی جز تمامی مقادیر هوادهی ممکن برحسب افت فشار سیستم نیست . هر ترکیبی از فن و سیستم باید در نقطه ای روی منحنی سیستم و منحنی عملکرد فن ، نقطه کار آن فن روی آن سیستم خواهد بود بهتر است فن نزدیک نقطه حداکثر راندمان انتخاب شود.

#### Step 4. Fan performance curve

One of the most important documents that customers request from fan manufacturers is performance curves. In additions to graphically dedicating the basic fan performance data of airflow, fan speed, static pressure and brake horsepower, these curves also illustrate the performance characteristics of various fan types, like areas of instability. This some basic knowledge of performance curves can be made the fan selection easily. Except for very larg fans, performance curve information is generated by connecting the fan to standard laboratory test chamber.

The static pressure curve provides the basis for all flow and pressure calculations. This curve is produced by plotting a series of static pressure points versus specific airflow rates at a given test speed.

Each fan has a unique performance curve depending on the type of fan, blade geometry, number of blades, characteristics, of electromotor. To dedicate the operation point of fan, first dedicate the required static pressure on the static pressure scale at the left of the curve then draw a horizontal line to the right, to the point of intersection with the static pressure curve. Next, draw a vertical line from the point of the operation to the airflow scale on the bottom to determine the fan flow capability for that static pressure at the given speed.

Since fans are tested and rated independently from any type of system, a means of determining the fan capabilities within a given system must be provided. The fan laws apply equally to any system, therefore, airflow and static pressure variations within the system are predictable. This enables system lines to be superimposed on performance curve to simplify performance calculations. The system line is nothing more than the sum of all possible airflow and static pressure combinations within the given system. Any combination of fan and system must operate somewhere along the system line. Because a fan must operate somewhere along its static pressure curve and since the system has a known system line, their intersection is the point of operation. It is better to choose the fan near its maximum effiency.