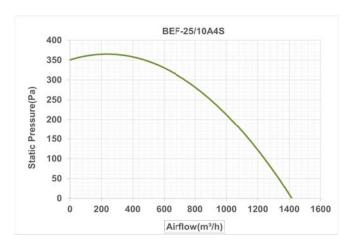

#### مرحله چهارم: منحنى عملكرد فن

یکی از اصلی ترین اطلاعاتی که مشتریان فن از سازنده درخواست می کنند منحنی عملکرد فن است.این منحنی علاوه بر اطلاعات میزان هوادهی بر حسب فشار سرعت فن ، فشار استاتیک و توان فن می تواند نواحی ناپایداری عملکرد فن را نیز نشان دهد. با اطلاعات پایه ای در مورد منحنی عملکرد، می توان به راحتی در مورد انتخاب فن تصمیم گیری نمود .بجز برای فن های خیلی بزرگ ،منحنی فن معمولا بر اساس اتصال فن به دستگاه استاندارد تست عملکرد فن به دست می آید. منحنی فشار استاتیک مبنای تمام محاسبات فشار و دبی می باشد. این منحنی از طریق رسم فشار تولید شده توسط فن در دبی های مختلف ایجاد می شود.

هرفن منحنی عملکرد ویژه خود را دارد ، که بستگی به نوع فن ، شکل پروانه ، تعداد پروانه ها و مشخصات موتور آن دارد.برای مشخص کردن نقطه عملکرد فن ، ابتدا فشار استاتیک را محاسبه کرده و سپس مقدار آن را در محور سمت چپ مشخص کنید. یک خط افقی از این مقدار فشار رسم کرده و تقاطع آن را با منحنی عملکرد تعین کنید. حال یک خط عمودی از نقطه تقاطع تا محور افقی پایین رسم کنید تا مقدار هوادهی در آن فشار معین بدست آید.

#### Step 4. Fan performance curve

One of the most important documents that customers request from fan manufacturers is performance curves. In additions to graphically dedicating the basic fan performance data of airflow, fan speed, static pressure and brake horsepower, these curves also illustrate the performance characteristics of various fan types, like areas of instability. This some basic knowledge of performance curves can be made the fan selection easily. Except for very larg fans, performance curve information is generated by connecting the fan to standard laboratory test chamber.

The static pressure curve provides the basis for all flow and pressure calculations. This curve is produced by plotting a series of static pressure points versus specific airflow rates at a given test speed.

Each fan has a unique performance curve depending on the type of fan, blade geometry, number of blades, characteristics, of electromotor. To dedicate the operation point of fan, first dedicate the required static pressure on the static pressure scale at the left of the curve then draw a horizontal line to the right, to the point of intersection with the static pressure curve. Next, draw a vertical line from the point of the operation to the airflow scale on the bottom to determine the fan flow capability for that static pressure at the given speed.