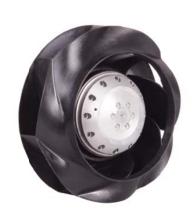

#### فن های سانتریفیوژ بکوارد

فن های سانتریفیوژ بکوارد معمولا جهت تخلیه هوا از فضاهای صنعتی و تجاری مورد استفاده قرار می گیرند. شکل خاص پروانه این فنها باعث ایجاد فشار استاتیکی بالاتر نسبت به فن فوروارد شده لذا در سیستم های تخلیه هوا با میزان فشار استاتیکی بالاتر .(بطور مثال سیستم های دارای فیلتر) انتخاب مناسب تری هستند.

شرکت دمنده فن های بکوارد را با موتورهای اینترنال و اکسترنال تولید می کند. موتورهای اینترنال موتورهای معمولی هستند که گشتاور از طریق چرخش یک شفت به پروانه منتقل می شود. در مقابل، موتورهای اکسترنال با گردش کل مجموعه روتور گشتاور را به پروانه منتقل می نمایند.

فن بکوارد دمنده با موتور اینترنال

فن بكوارد دمنده با موتور اكسترنال

فن های سانتریفیوژ بکوارد دمنده با موتور اکسترنال از نوع کوپل مستقیم هستند. به دلیل قرارگیری بخشی از موتور داخل حلزونی فن و در مسیر جریان هوا، این فن ها مناسب تخلیه هوای فضاهای آلوده، بسیار گرم و یا بسیار مرطوب نیستند .این فن ها معمو V جهت تخلیه هوای فضاهای مختلف نظیر سرویس های بهداشتی، حمام، استخر، موتورخانه، فضای نشیمن رستوران ها و کافی شاپ ها و سایر فضاهای مسکونی، صنعتی و تجاری مورد استفاده قرار می گیرند. جهت تخلیه هوای فضاهای دارای دمای بالاتر و یا آلوده نظیر اگزاست آشپزخانه رستوران V ها و یا سایر فضاهای صنعتی و تجاری باید از فن های بکوارد دمنده با موتور اینترنال از نوع کوپل مستقیم استفاده نمود. موتور این فنها خارج از حلزونی فن قرار می گیرد و چرخش شفت الکتروموتور پروانه را به گردش در می آورد.

#### **Backward Centrifugal Fans**

These fans are normally used for exhaust at industrial or commercial buildings. The specific shape of the impellers cause the higher static pressure compared to the forward fans. Therefore, these are better choices in exhaust systems with higher static pressures such as filtration units.

Backward Curved Fan with Internal Electromotor

Backward Curved Fan with External Electromotor

Damandeh produces backward centrifugal Fans with internal and external motors. Internal motors are ordinary motors in which the torque is transferred to the impeller by shaft rotation. In contrast, external rotor motors transfer the torque to the impeller, by the rotation of the rotor.