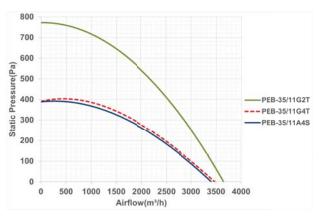

#### Plug Fans

Plug fans are almost a new types of backward centrifugal fans which are welcomed highly in HVAC system because of the specific configuration and application. The fans are adjusted with different situations and are suitable for industrial and hospital equipment as AHUs, fan boxes, and positive pressure systems. Damandeh plug fans are direct drive with external motors and are suitable for AHUs because of the appropriate size.

Damandeh co. is ready for giving technical consults for different kind of fans and ventilation systems.

Plug Fans Used in AHU

Damandeh Plug Fan

Roof Type Fan

مرحله اول: جریان هوای فن

انتخاب صحیح مقدار هوادهی فن بسیار مهم است . مقدار هوادهی را می توان از طریق محاسبات مهندسی روی سیستم و یا از اطلاعات ارایه شده توسط طراح سیستم ، بدست آورد .هوادهی فن ها معمولا برمبنای فوت مکعب بر دقیقه به مترمکعب بر ساعت اندازه گیری شود . برای تبدیل واحد فوت مکعب بر دقیقه به مترمکعب برساعت آن را در عدد ۱٫۷ ضرب کنید.

#### Step 4. Fan performance curve

One of the most important documents that customers request from fan manufacturers is performance curves. In additions to graphically dedicating the basic fan performance data of airflow, fan speed, static pressure and brake horsepower, these curves also illustrate the performance characteristics of various fan types, like areas of instability. This some basic knowledge of performance curves can be made the fan selection easily. Except for very larg fans, performance curve information is generated by connecting the fan to standard laboratory test chamber.

The static pressure curve provides the basis for all flow and pressure calculations. This curve is produced by plotting a series of static pressure points versus specific airflow rates at a given test speed.

Each fan has a unique performance curve depending on the type of fan, blade geometry, number of blades, characteristics, of electromotor. To dedicate the operation point of fan, first dedicate the required static pressure on the static pressure scale at the left of the curve then draw a horizontal line to the right, to the point of intersection with the static pressure curve. Next, draw a vertical line from the point of the operation to the airflow scale on the bottom to determine the fan flow capability for that static pressure at the given speed.