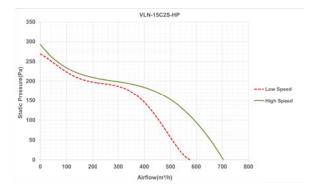

#### مرحله چهارم: منحنى عملكرد فن

یکی از اصلی ترین اطلاعاتی که مشتریان فن از سازنده درخواست می کنند منحنی عملکرد فن است.این منحنی علاوه بر اطلاعات میزان هوادهی بر حسب فشار سرعت فن ، فشار استاتیک و توان فن می تواند نواحی ناپایداری عملکرد فن را نیز نشان دهد. با اطلاعات پایه ای در مورد منحنی عملکرد، می توان به راحتی در مورد انتخاب فن تصمیم گیری نمود .بجز برای فن های خیلی بزرگ ،منحنی فن معمولا بر اساس اتصال فن به دستگاه استاندارد تست عملکرد فن به دست می آید. منحنی فشار استاتیک مبنای تمام محاسبات فشار و دبی می باشد. این منحنی از طریق رسم فشار تولید شده توسط فن در دبی های مختلف ایجاد می شود.

هرفن منحنی عملکرد ویژه خود را دارد ، که بستگی به نوع فن ، شکل پروانه ، تعداد پروانه ها و مشخصات موتور آن دارد.برای مشخص کردن نقطه عملکرد فن ، ابتدا فشار استاتیک را محاسبه کرده و سپس مقدار آن را در محور سمت چپ مشخص کنید. یک خط افقی از این مقدار فشار رسم کرده و تقاطع آن را با منحنی عملکرد تعین کنید. حال یک خط عمودی از نقطه تقاطع تا محور افقی پایین رسم کنید تا مقدار هوادهی در آن فشار معین بدست آید.

از آنجا که فن ها به صورت مستقل از سیستمی که قرار است روی آن نصب شوند تست می شوند، باید به طریقی بتوان عملکرد هر فن را روی سیستم های مختلف محاسبه نمود . قوانین فن در مورد تمام سیستم ها صادق است و لذا باید توانست تغیرات افت فشار و هوادهی هرفن را در سیستم پیش بینی کرد . این کار در واقع از طریق رسم منحنی سیستم روی منحنی عملکرد فن انجام می گیرد. منحنی سیستم در واقع چیزی جز تمامی مقادیر هوادهی ممکن برحسب افت فشار سیستم نیست . هر ترکیبی از فن و سیستم باید در نقطه ای روی منحنی سیستم و منحنی عملکرد فن ، نقطه کار آن فن روی آن سیستم خواهد بود بهتر است فن نزدیک نقطه حداکثر راندمان انتخاب شود.

#### Step 4. Fan performance curve

One of the most important documents that customers request from fan manufacturers is performance curves. In additions to graphically dedicating the basic fan performance data of airflow, fan speed, static pressure and brake horsepower, these curves also illustrate the performance characteristics of various fan types, like areas of instability. This some basic knowledge of performance curves can be made the fan selection easily. Except for very larg fans, performance curve information is generated by connecting the fan to standard laboratory test chamber.

The static pressure curve provides the basis for all flow and pressure calculations. This curve is produced by plotting a series of static pressure points versus specific airflow rates at a given test speed.

Each fan has a unique performance curve depending on the type of fan, blade geometry, number of blades, characteristics, of electromotor. To dedicate the operation point of fan, first dedicate the required static pressure on the static pressure scale at the left of the curve then draw a horizontal line to the right, to the point of intersection with the static pressure curve. Next, draw a vertical line from the point of the operation to the airflow scale on the bottom to determine the fan flow capability for that static pressure at the given speed.

Since fans are tested and rated independently from any type of system, a means of determining the fan capabilities within a given system must be provided. The fan laws apply equally to any system, therefore, airflow and static pressure variations within the system are predictable. This enables system lines to be superimposed on performance curve to simplify performance calculations. The system line is nothing more than the sum of all possible airflow and static pressure combinations within the given system. Any combination of fan and system must operate somewhere along the system line. Because a fan must operate somewhere along its static pressure curve and since the system has a known system line, their intersection is the point of operation. It is better to choose the fan near its maximum effiency.