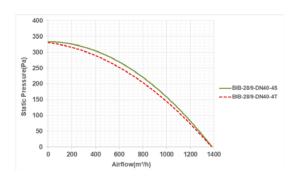

#### مرحله چهارم: منحنى عملكرد فن

یکی از اصلی ترین اطلاعاتی که مشتریان فن از سازنده درخواست می کنند منحنی عملکرد فن است.این منحنی علاوه بر اطلاعات میزان هوادهی بر حسب فشار سرعت فن ، فشار استاتیک و توان فن می تواند نواحی ناپایداری عملکرد فن را نیز نشان دهد. با اطلاعات پایه ای در مورد منحنی عملکرد، می توان به راحتی در مورد انتخاب فن تصمیم گیری نمود .بجز برای فن های خیلی بزرگ ،منحنی فن معمولا بر اساس اتصال فن به دستگاه استاندارد تست عملکرد فن به دست می آید. منحنی فشار استاتیک مبنای تمام محاسبات فشار و دبی می باشد. این منحنی از طریق رسم فشار تولید شده توسط فن در دبی های مختلف ایجاد می شود.

هرفن منحنی عملکرد ویژه خود را دارد ، که بستگی به نوع فن ، شکل پروانه ، تعداد پروانه ها و مشخصات موتور آن دارد.برای مشخص کردن نقطه عملکرد فن ، ابتدا فشار استاتیک را محاسبه کرده و سپس مقدار آن را در محور سمت چپ مشخص کنید. یک خط افقی از این مقدار فشار رسم کرده و تقاطع آن را با منحنی عملکرد تعین کنید. حال یک خط عمودی از نقطه تقاطع تا محور افقی پایین رسم کنید تا مقدار هوادهی در آن فشار معین بدست آید.

#### Step 4. Fan performance curve

One of the most important documents that customers request from fan manufacturers is performance curves. In additions to graphically dedicating the basic fan performance data of airflow, fan speed, static pressure and brake horsepower, these curves also illustrate the performance characteristics of various fan types, like areas of instability. This some basic knowledge of performance curves can be made the fan selection easily. Except for very larg fans, performance curve information is generated by connecting the fan to standard laboratory test chamber.

The static pressure curve provides the basis for all flow and pressure calculations. This curve is produced by plotting a series of static pressure points versus specific airflow rates at a given test speed.

Each fan has a unique performance curve depending on the type of fan, blade geometry, number of blades, characteristics, of electromotor. To dedicate the operation point of fan, first dedicate the required static pressure on the static pressure scale at the left of the curve then draw a horizontal line to the right, to the point of intersection with the static pressure curve. Next, draw a vertical line from the point of the operation to the airflow scale on the bottom to determine the fan flow capability for that static pressure at the given speed.