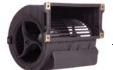

#### فن های سانتریفیوژ فوروارد

فن های سانتریفیوژ فوروارد جهت هوادهی در سیستم های کانال کشی، دستگاههای تهویه مطبوع و سیستم های فشار مثبت مورد استفاده قرار می گیرند. میزان هوادهی بالا و فشار استاتیکی متوسط از ویژگی های اصلی این نوع فن هاست.

فن های فوروارد تولیدی دمنده به دو دسته یکطرفه (مکش هوا از یک سمت و خروج از دهانه) و دو طرفه (مکش هوا از دو سمت و خروج از دهانه) تقسیم می گردند. فن های دو طرفه به دو صورت تک سرعته و سه سرعته تولید می گردند. کاربرد فن های دو طرفه تک سرعته معمولا در دستگاههای هواساز و تجهیزات تهویه و تهویه مطبوع و همچنین بعنوان فن های فشار مثبت راه پله ها است. فن های دوطرفه سه سرعته نیز معمولا در تجهیزات تهویه مطبوع مانند فن کویل کانالی، داکت اسپلیت و یا دستگاه های مشابه مورد استفاده قرار می گیرند. از فن های یک طرفه فورورارد نیز برای توزیع و یا تخلیه هوا در ظرفیت های پایین استفاده می شود.(تصویر فن کوپل مستقیم ارائه شده در قسمت قبل مربوط به فن فوروارد دوطرفه میباشد)

#### Forward Centrifugal Fans

These fans are used at ductworks, HVAC and positive pressure systems. The best known characteristics of this type are high air flow and medium static pressure.

Forward centrifugal fans are ranged in two types of single-inlet (suction from one side and exit from rectangular outlet) and double-inlet (suction from two sides and exit from rectangular outlet). Double-inlets are whether single-speed or three-speed. Single-speed double-inlets are normally used at AHUs, HVAC equipment and stair pressurization system. Three-speed double-inlets fans are used in ducted fan coils, ducted splits or similar equipment. In addition, forward single-inlet fans are used for air distribution or discharge at low airflow ranges.