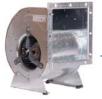

#### يلاگ فن

پُلاگ فن ها نوعی از فن های سانتریفیوژ بکوارد هستند که با دارا بودن شکل و عملکرد ویژه، استفاده روزافزونی در صنعت تهویه و تهویه مطبوع دارند. این فن ها به دلیل تطبیق پذیری در شرایط مختلف مورد استفاده قرار می گیرند و برای گردش هوا در تجهیزات صنعتی و بیمارستانی مانند هواسازها، فن باکس ها و سیستم های فشار مثبت مورد استفاده قرار می گیرند.

پلاگ فن های تولیدی شرکت دمنده از نوع کوپل مستقیم با موتور اکسترنال هستند که با توجه به حجم کم و ابعاد بسیار مناسب، برای استفاده در تجهیزاتی مانند هواسازها گزینه بسیار خوبی هستندشرکت دمنده با تولید گستره وسیعی از فن های سانتریفیوژ فوروارد و بکوارد در اندازه و سرعت های مختلف، آماده ارائه هر گونه خدمات در حوزه مشاوره و فروش این محصولات می باشد.

#### Plug Fans

Plug fans are almost a new types of backward centrifugal fans which are welcomed highly in HVAC system because of the specific configuration and application. The fans are adjusted with different situations and are suitable for industrial and hospital equipment as AHUs, fan boxes, and positive pressure systems. Damandeh plug fans are direct drive with external motors and are suitable for AHUs because of the appropriate size.