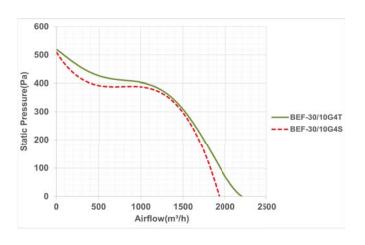

#### مرحله چهارم: منحنى عملكرد فن

یکی از اصلی ترین اطلاعاتی که مشتریان فن از سازنده درخواست می کنند منحنی عملکرد فن است.این منحنی علاوه بر اطلاعات میزان هوادهی بر حسب فشار سرعت فن ، فشار استاتیک و توان فن می تواند نواحی ناپایداری عملکرد فن را نیز نشان دهد. با اطلاعات پایه ای در مورد منحنی عملکرد، می توان به راحتی در مورد انتخاب فن تصمیم گیری نمود .بجز برای فن های خیلی بزرگ ،منحنی فن معمولا بر اساس اتصال فن به دستگاه استاندارد تست عملکرد فن به دست می آید. منحنی فشار استاتیک مبنای تمام محاسبات فشار و دبی می باشد. این منحنی از طریق رسم فشار تولید شده توسط فن در دبی های مختلف ایجاد می شود.

هرفن منحنی عملکرد ویژه خود را دارد ، که بستگی به نوع فن ، شکل پروانه ، تعداد پروانه ها و مشخصات موتور آن دارد.برای مشخص کردن نقطه عملکرد فن ، ابتدا فشار استاتیک را محاسبه کرده و سپس مقدار آن را در محور سمت چپ مشخص کنید. یک خط افقی از این مقدار فشار رسم کرده و تقاطع آن را با منحنی عملکرد تعین کنید. حال یک خط عمودی از نقطه تقاطع تا محور افقی پایین رسم کنید تا مقدار هوادهی در آن فشار معین بدست آید.

#### Step 4. Fan performance curve

One of the most important documents that customers request from fan manufacturers is performance curves. In additions to graphically dedicating the basic fan performance data of airflow, fan speed, static pressure and brake horsepower, these curves also illustrate the performance characteristics of various fan types, like areas of instability. This some basic knowledge of performance curves can be made the fan selection easily. Except for very larg fans, performance curve information is generated by connecting the fan to standard laboratory test chamber.

The static pressure curve provides the basis for all flow and pressure calculations. This curve is produced by plotting a series of static pressure points versus specific airflow rates at a given test speed.

Each fan has a unique performance curve depending on the type of fan, blade geometry, number of blades, characteristics, of electromotor. To dedicate the operation point of fan, first dedicate the required static pressure on the static pressure scale at the left of the curve then draw a horizontal line to the right, to the point of intersection with the static pressure curve. Next, draw a vertical line from the point of the operation to the airflow scale on the bottom to determine the fan flow capability for that static pressure at the given speed.