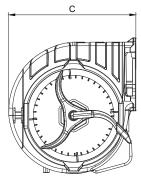

#### يلاگ فن

پُلاگ فن ها نوعی از فن های سانتریفیوژ بکوارد هستند که با دارا بودن شکل و عملکرد ویژه، استفاده روزافزونی در صنعت تهویه و تهویه مطبوع دارند. این فن ها به دلیل تطبیق پذیری در شرایط مختلف مورد استفاده قرار می گیرند و برای گردش هوا در تجهیزات صنعتی و بیمارستانی مانند هواسازها، فن باکس ها و سیستم های فشار مثبت مورد استفاده قرار می گیرند.

پلاگ فن های تولیدی شرکت دمنده از نوع کوپل مستقیم با موتور اکسترنال هستند که با توجه به حجم کم و ابعاد بسیار مناسب، برای استفاده در تجهیزاتی مانند هواسازها گزینه بسیار خوبی هستندشرکت دمنده با تولید گستره وسیعی از فن های سانتریفیوژ فوروارد و بکوارد در اندازه و سرعت های مختلف، آماده ارائه هر گونه خدمات در حوزه مشاوره و فروش این محصولات می باشد.

#### Plug Fans

Plug fans are almost a new types of backward centrifugal fans which are welcomed highly in HVAC system because of the specific configuration and application. The fans are adjusted with different situations and are suitable for industrial and hospital equipment as AHUs, fan boxes, and positive pressure systems. Damandeh plug fans are direct drive with external motors and are suitable for AHUs because of the appropriate size.