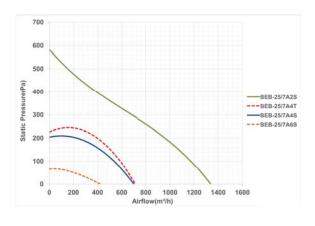

#### مرحله چهارم: منحنى عملكرد فن

یکی از اصلی ترین اطلاعاتی که مشتریان فن از سازنده درخواست می کنند منحنی عملکرد فن است.این منحنی علاوه بر اطلاعات میزان هوادهی بر حسب فشار سرعت فن ، فشار استاتیک و توان فن می تواند نواحی ناپایداری عملکرد فن را نیز نشان دهد. با اطلاعات پایه ای در مورد منحنی عملکرد، می توان به راحتی در مورد انتخاب فن تصمیم گیری نمود .بجز برای فن های خیلی بزرگ ،منحنی فن معمولا بر اساس اتصال فن به دستگاه استاندارد تست عملکرد فن به دست می آید. منحنی فشار استاتیک مبنای تمام محاسبات فشار و دبی می باشد. این منحنی از طریق رسم فشار تولید شده توسط فن در دبی های مختلف ایجاد می شود.

هرفن منحنی عملکرد ویژه خود را دارد ، که بستگی به نوع فن ، شکل پروانه ، تعداد پروانه ها و مشخصات موتور آن دارد.برای مشخص کردن نقطه عملکرد فن ، ابتدا فشار استاتیک را محاسبه کرده و سپس مقدار آن را در محور سمت چپ مشخص کنید. یک خط افقی از این مقدار فشار رسم کرده و تقاطع آن را با منحنی عملکرد تعین کنید. حال یک خط عمودی از نقطه تقاطع تا محور افقی پایین رسم کنید تا مقدار هوادهی در آن فشار معین بدست آید.

#### Step 4. Fan performance curve

One of the most important documents that customers request from fan manufacturers is performance curves. In additions to graphically dedicating the basic fan performance data of airflow, fan speed, static pressure and brake horsepower, these curves also illustrate the performance characteristics of various fan types, like areas of instability. This some basic knowledge of performance curves can be made the fan selection easily. Except for very larg fans, performance curve information is generated by connecting the fan to standard laboratory test chamber.

The static pressure curve provides the basis for all flow and pressure calculations. This curve is produced by plotting a series of static pressure points versus specific airflow rates at a given test speed.

Each fan has a unique performance curve depending on the type of fan, blade geometry, number of blades, characteristics, of electromotor. To dedicate the operation point of fan, first dedicate the required static pressure on the static pressure scale at the left of the curve then draw a horizontal line to the right, to the point of intersection with the static pressure curve. Next, draw a vertical line from the point of the operation to the airflow scale on the bottom to determine the fan flow capability for that static pressure at the given speed.