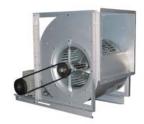

#### فن های سانتریفیوژ فوروارد

فن های سانتریفیوژ فوروارد جهت هوادهی در سیستم های کانال کشی، دستگاههای تهویه مطبوع و سیستم های فشار مثبت مورد استفاده قرار می گیرند. میزان هوادهی بالا و فشار استاتیکی متوسط از ویژگی های اصلی این نوع فن هاست.

فن های فوروارد تولیدی دمنده به دو دسته یکطرفه (مکش هوا از یک سمت و خروج از دهانه) و دو طرفه (مکش هوا از دو سمت و خروج از دهانه) تقسیم می گردند. فن های دو طرفه به دو صورت تک سرعته و سه سرعته تولید می گردند. کاربرد فن های دو طرفه تک سرعته معمولا در دستگاههای هواساز و تجهیزات تهویه و تهویه مطبوع و همچنین بعنوان فن های فشار مثبت راه پله ها است. فن های دوطرفه سه سرعته نیز معمولا در تجهیزات تهویه مطبوع مانند فن کویل کانالی، داکت اسپلیت و یا دستگاه های مشابه مورد استفاده قرار می گیرند. از فن های یک طرفه فورورارد نیز برای توزیع و یا تخلیه هوا در ظرفیت های پایین استفاده می شود.(تصویر فن کوپل مستقیم ارائه شده در قسمت قبل مربوط به فن فوروارد دوطرفه میباشد)

#### Forward Centrifugal Fans

These fans are used at ductworks, HVAC and positive pressure systems. The best known characteristics of this type are high air flow and medium static pressure.

Forward centrifugal fans are ranged in two types of single-inlet (suction from one side and exit from rectangular outlet) and double-inlet (suction from two sides and exit from rectangular outlet). Double-inlets are whether single-speed or three-speed. Single-speed double-inlets are normally used at AHUs, HVAC equipment and stair pressurization system. Three-speed double-inlets fans are used in ducted fan coils, ducted splits or similar equipment. In addition, forward single-inlet fans are used for air distribution or discharge at low airflow ranges.