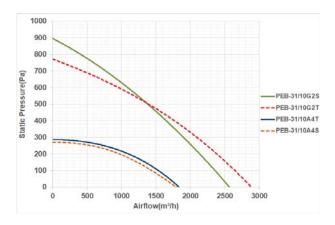

#### مرحله چهارم: منحنى عملكرد فن

یکی از اصلی ترین اطلاعاتی که مشتریان فن از سازنده درخواست می کنند منحنی عملکرد فن است.این منحنی علاوه بر اطلاعات میزان هوادهی بر حسب فشار سرعت فن ، فشار استاتیک و توان فن می تواند نواحی ناپایداری عملکرد فن را نیز نشان دهد. با اطلاعات پایه ای در مورد منحنی عملکرد، می توان به راحتی در مورد انتخاب فن تصمیم گیری نمود .بجز برای فن های خیلی بزرگ ،منحنی فن معمولا بر اساس اتصال فن به دستگاه استاندارد تست عملکرد فن به دست می آید. منحنی فشار استاتیک مبنای تمام محاسبات فشار و دبی می باشد. این منحنی از طریق رسم فشار تولید شده توسط فن در دبی های مختلف ایجاد می شود.

هرفن منحنی عملکرد ویژه خود را دارد ، که بستگی به نوع فن ، شکل پروانه ، تعداد پروانه ها و مشخصات موتور آن دارد.برای مشخص کردن نقطه عملکرد فن ، ابتدا فشار استاتیک را محاسبه کرده و سپس مقدار آن را در محور سمت چپ مشخص کنید. یک خط افقی از این مقدار فشار رسم کرده و تقاطع آن را با منحنی عملکرد تعین کنید. حال یک خط عمودی از نقطه تقاطع تا محور افقی پایین رسم کنید تا مقدار هوادهی در آن فشار معین بدست آید.

#### Step 4. Fan performance curve

One of the most important documents that customers request from fan manufacturers is performance curves. In additions to graphically dedicating the basic fan performance data of airflow, fan speed, static pressure and brake horsepower, these curves also illustrate the performance characteristics of various fan types, like areas of instability. This some basic knowledge of performance curves can be made the fan selection easily. Except for very larg fans, performance curve information is generated by connecting the fan to standard laboratory test chamber.

The static pressure curve provides the basis for all flow and pressure calculations. This curve is produced by plotting a series of static pressure points versus specific airflow rates at a given test speed.

Each fan has a unique performance curve depending on the type of fan, blade geometry, number of blades, characteristics, of electromotor. To dedicate the operation point of fan, first dedicate the required static pressure on the static pressure scale at the left of the curve then draw a horizontal line to the right, to the point of intersection with the static pressure curve. Next, draw a vertical line from the point of the operation to the airflow scale on the bottom to determine the fan flow capability for that static pressure at the given speed.