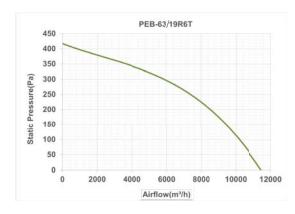

#### Plug Fans

Plug fans are almost a new types of backward centrifugal fans which are welcomed highly in HVAC system because of the specific configuration and application. The fans are adjusted with different situations and are suitable for industrial and hospital equipment as AHUs, fan boxes, and positive pressure systems. Damandeh plug fans are direct drive with external motors and are suitable for AHUs because of the appropriate size.

Damandeh co. is ready for giving technical consults for different kind of fans and ventilation systems.

Plug Fans Used in AHU

Damandeh Plug Fan

Roof Type Fan

مرحله اول: جریان هوای فن

انتخاب صحیح مقدار هوادهی فن بسیار مهم است . مقدار هوادهی را می توان از طریق محاسبات مهندسی روی سیستم و یا از اطلاعات ارایه شده توسط طراح سیستم ، بدست آورد .هوادهی فن ها معمولا برمبنای فوت مکعب بر دقیقه به مترمکعب بر ساعت اندازه گیری شود . برای تبدیل واحد فوت مکعب بر دقیقه به مترمکعب برساعت آن را در عدد ۱٫۷ ضرب کنید.

#### مرحله چهارم: منحنى عملكرد فن

یکی از اصلی ترین اطلاعاتی که مشتریان فن از سازنده درخواست می کنند منحنی عملکرد فن است.این منحنی علاوه بر اطلاعات میزان هوادهی بر حسب فشار سرعت فن ، فشار استاتیک و توان فن می تواند نواحی ناپایداری عملکرد فن را نیز نشان دهد. با اطلاعات پایه ای در مورد منحنی عملکرد، می توان به راحتی در مورد انتخاب فن تصمیم گیری نمود .بجز برای فن های خیلی بزرگ ،منحنی فن معمولا بر اساس اتصال فن به دستگاه استاندارد تست عملکرد فن به دست می آید. منحنی فشار استاتیک مبنای تمام محاسبات فشار و دبی می باشد. این منحنی از طریق رسم فشار تولید شده توسط فن در دبی های مختلف ایجاد می شود.

هرفن منحنی عملکرد ویژه خود را دارد ، که بستگی به نوع فن ، شکل پروانه ، تعداد پروانه ها و مشخصات موتور آن دارد.برای مشخص کردن نقطه عملکرد فن ، ابتدا فشار استاتیک را محاسبه کرده و سپس مقدار آن را در محور سمت چپ مشخص کنید. یک خط افقی از این مقدار فشار رسم کرده و تقاطع آن را با منحنی عملکرد تعین کنید. حال یک خط عمودی از نقطه تقاطع تا محور افقی پایین رسم کنید تا مقدار هوادهی در آن فشار معین بدست آید.

#### Step 4. Fan performance curve

One of the most important documents that customers request from fan manufacturers is performance curves. In additions to graphically dedicating the basic fan performance data of airflow, fan speed, static pressure and brake horsepower, these curves also illustrate the performance characteristics of various fan types, like areas of instability. This some basic knowledge of performance curves can be made the fan selection easily. Except for very larg fans, performance curve information is generated by connecting the fan to standard laboratory test chamber.

The static pressure curve provides the basis for all flow and pressure calculations. This curve is produced by plotting a series of static pressure points versus specific airflow rates at a given test speed.

Each fan has a unique performance curve depending on the type of fan, blade geometry, number of blades, characteristics, of electromotor. To dedicate the operation point of fan, first dedicate the required static pressure on the static pressure scale at the left of the curve then draw a horizontal line to the right, to the point of intersection with the static pressure curve. Next, draw a vertical line from the point of the operation to the airflow scale on the bottom to determine the fan flow capability for that static pressure at the given speed.