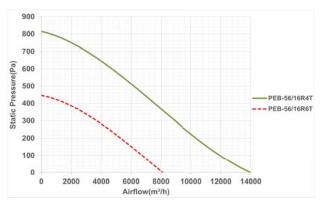

#### **Backward Centrifugal Fans**

These fans are normally used for exhaust at industrial or commercial buildings. The specific shape of the impellers cause the higher static pressure compared to the forward fans. Therefore, these are better choices in exhaust systems with higher static pressures such as filtration units.

Backward Curved Fan with Internal Electromotor

Backward Curved Fan with External Electromotor

Damandeh produces backward centrifugal Fans with internal and external motors. Internal motors are ordinary motors in which the torque is transferred to the impeller by shaft rotation. In contrast, external rotor motors transfer the torque to the impeller, by the rotation of the rotor.

BEB series fans are direct drive with external motors. Since a part of the motor is located in the scroll housing and also in the air stream, the fans are not appropriate for discharging polluted, warm and highly humid air. These fans are normally suitable for spaces as bathrooms, restrooms, pools, basements, restaurants, coffee shops and other residential, industrial or commercial buildings. For other spaces with higher temperature or pollution, like commercial kitchens or larger industrial and commercial buildings, backward fans, the BIB Series with Internal motors and Direct Drive are recommended. The motor is totally located outside of the scroll and the impeller is rotated by the rotation of electromotor shaft.

#### مرحله چهارم: منحنى عملكرد فن

یکی از اصلی ترین اطلاعاتی که مشتریان فن از سازنده درخواست می کنند منحنی عملکرد فن است.این منحنی علاوه بر اطلاعات میزان هوادهی بر حسب فشار سرعت فن ، فشار استاتیک و توان فن می تواند نواحی ناپایداری عملکرد فن را نیز نشان دهد. با اطلاعات پایه ای در مورد منحنی عملکرد، می توان به راحتی در مورد انتخاب فن تصمیم گیری نمود .بجز برای فن های خیلی بزرگ ،منحنی فن معمولا بر اساس اتصال فن به دستگاه استاندارد تست عملکرد فن به دست می آید. منحنی فشار استاتیک مبنای تمام محاسبات فشار و دبی می باشد. این منحنی از طریق رسم فشار تولید شده توسط فن در دبی های مختلف ایجاد می شود.

هرفن منحنی عملکرد ویژه خود را دارد ، که بستگی به نوع فن ، شکل پروانه ، تعداد پروانه ها و مشخصات موتور آن دارد.برای مشخص کردن نقطه عملکرد فن ، ابتدا فشار استاتیک را محاسبه کرده و سپس مقدار آن را در محور سمت چپ مشخص کنید. یک خط افقی از این مقدار فشار رسم کرده و تقاطع آن را با منحنی عملکرد تعین کنید. حال یک خط عمودی از نقطه تقاطع تا محور افقی پایین رسم کنید تا مقدار هوادهی در آن فشار معین بدست آید.

#### Step 4. Fan performance curve

One of the most important documents that customers request from fan manufacturers is performance curves. In additions to graphically dedicating the basic fan performance data of airflow, fan speed, static pressure and brake horsepower, these curves also illustrate the performance characteristics of various fan types, like areas of instability. This some basic knowledge of performance curves can be made the fan selection easily. Except for very larg fans, performance curve information is generated by connecting the fan to standard laboratory test chamber.

The static pressure curve provides the basis for all flow and pressure calculations. This curve is produced by plotting a series of static pressure points versus specific airflow rates at a given test speed.

Each fan has a unique performance curve depending on the type of fan, blade geometry, number of blades, characteristics, of electromotor. To dedicate the operation point of fan, first dedicate the required static pressure on the static pressure scale at the left of the curve then draw a horizontal line to the right, to the point of intersection with the static pressure curve. Next, draw a vertical line from the point of the operation to the airflow scale on the bottom to determine the fan flow capability for that static pressure at the given speed.