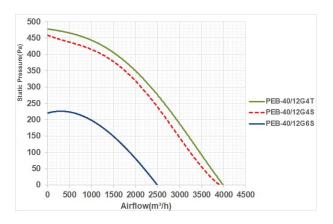

#### Step 4. Fan performance curve

One of the most important documents that customers request from fan manufacturers is performance curves. In additions to graphically dedicating the basic fan performance data of airflow, fan speed, static pressure and brake horsepower, these curves also illustrate the performance characteristics of various fan types, like areas of instability. This some basic knowledge of performance curves can be made the fan selection easily. Except for very larg fans, performance curve information is generated by connecting the fan to standard laboratory test chamber.

The static pressure curve provides the basis for all flow and pressure calculations. This curve is produced by plotting a series of static pressure points versus specific airflow rates at a given test speed.

Each fan has a unique performance curve depending on the type of fan, blade geometry, number of blades, characteristics, of electromotor. To dedicate the operation point of fan, first dedicate the required static pressure on the static pressure scale at the left of the curve then draw a horizontal line to the right, to the point of intersection with the static pressure curve. Next, draw a vertical line from the point of the operation to the airflow scale on the bottom to determine the fan flow capability for that static pressure at the given speed.