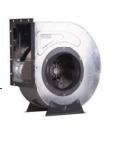

#### فن های سانتریفیوژ تاسیساتی

فن های سانتریفیوژ یا گریز از مرکز برای ایجاد ظرفیت های هوادهی متوسط در فشارهای استاتیکی متوسط به بالا هستند. بر خلاف فن های محوری یا آکسیال که جهت ورود و خروج هوا با جهت گردش محور یکسان است، در این فن ها هوا در جهت محور به فن وارد و در جهت عمود بر محور خارج می گردد.

فن سانتریفیوژ یا گریز از مرکز

با توجه به ایجاد فشار استاتیکی بالا و شکل دهانه خروجی، این فن ها قابلیت اتصال به شبکه کانال کشی را دارند. از این رو در پروژه هایی که شبکه کانال کشی و یا سایر تجهیزات معمول تهویه هوا مانند فیلتر وجود دارد، از فن های سانتریفیوژ جهت غلبه بر این فشار استفاده می گردد .

#### **HVAC Centrifugal Fans**

Centrifugal fans are used for medium airflow ranges at medium and high static pressures. Unlike the axial fans in which inlet and outlet airflow direction is the same as the direction of axis rotation, at centrifugal fans the air inlet is in the same direction of fan axis and outlet is perpendicular to the axis.

Axial Fan

Centrifugal Fan

Considering the high static pressure and the outlet shape, these type of fans could be connected to the ductwork. Therefore, due to its ability to overcome the high pressures, centrifugal fans are mostly used at projects with ductworks or other ordinary ventilation equipment like filters.