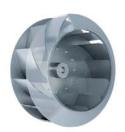

#### Plug Fans

Plug fans are almost a new types of backward centrifugal fans which are welcomed highly in HVAC system because of the specific configuration and application. The fans are adjusted with different situations and are suitable for industrial and hospital equipment as AHUs, fan boxes, and positive pressure systems. Damandeh plug fans are direct drive with external motors and are suitable for AHUs because of the appropriate size.

Damandeh co. is ready for giving technical consults for different kind of fans and ventilation systems.

Plug Fans Used in AHU

Damandeh Plug Fan

Roof Type Fan

مرحله اول: جریان هوای فن

انتخاب صحیح مقدار هوادهی فن بسیار مهم است . مقدار هوادهی را می توان از طریق محاسبات مهندسی روی سیستم و یا از اطلاعات ارایه شده توسط طراح سیستم ، بدست آورد .هوادهی فن ها معمولا برمبنای فوت مکعب بر دقیقه به مترمکعب بر ساعت اندازه گیری شود . برای تبدیل واحد فوت مکعب بر دقیقه به مترمکعب برساعت آن را در عدد ۱٫۷ ضرب کنید.