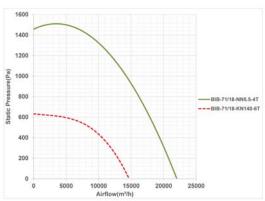

#### مرحله چهارم: منحنى عملكرد فن

یکی از اصلی ترین اطلاعاتی که مشتریان فن از سازنده درخواست می کنند منحنی عملکرد فن است.این منحنی علاوه بر اطلاعات میزان هوادهی بر حسب فشار سرعت فن ، فشار استاتیک و توان فن می تواند نواحی ناپایداری عملکرد فن را نیز نشان دهد. با اطلاعات پایه ای در مورد منحنی عملکرد، می توان به راحتی در مورد انتخاب فن تصمیم گیری نمود .بجز برای فن های خیلی بزرگ ،منحنی فن معمولا بر اساس اتصال فن به دستگاه استاندارد تست عملکرد فن به دست می آید. منحنی فشار استاتیک مبنای تمام محاسبات فشار و دبی می باشد. این منحنی از طریق رسم فشار تولید شده توسط فن در دبی های مختلف ایجاد می شود.

هرفن منحنی عملکرد ویژه خود را دارد ، که بستگی به نوع فن ، شکل پروانه ، تعداد پروانه ها و مشخصات موتور آن دارد.برای مشخص کردن نقطه عملکرد فن ، ابتدا فشار استاتیک را محاسبه کرده و سپس مقدار آن را در محور سمت چپ مشخص کنید. یک خط افقی از این مقدار فشار رسم کرده و تقاطع آن را با منحنی عملکرد تعین کنید. حال یک خط عمودی از نقطه تقاطع تا محور افقی پایین رسم کنید تا مقدار هوادهی در آن فشار معین بدست آید.

#### Step 4. Fan performance curve

One of the most important documents that customers request from fan manufacturers is performance curves. In additions to graphically dedicating the basic fan performance data of airflow, fan speed, static pressure and brake horsepower, these curves also illustrate the performance characteristics of various fan types, like areas of instability. This some basic knowledge of performance curves can be made the fan selection easily. Except for very larg fans, performance curve information is generated by connecting the fan to standard laboratory test chamber.

The static pressure curve provides the basis for all flow and pressure calculations. This curve is produced by plotting a series of static pressure points versus specific airflow rates at a given test speed.

Each fan has a unique performance curve depending on the type of fan, blade geometry, number of blades, characteristics, of electromotor. To dedicate the operation point of fan, first dedicate the required static pressure on the static pressure scale at the left of the curve then draw a horizontal line to the right, to the point of intersection with the static pressure curve. Next, draw a vertical line from the point of the operation to the airflow scale on the bottom to determine the fan flow capability for that static pressure at the given speed.