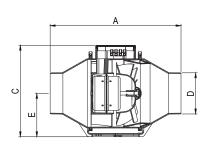

BEF Series Fancoil Blower

BEB Series Backward Centrifugal Fan

فن بين كانالي لاين ونت

VLN Series Inline Fan Linevent Model

ایزو و کدینگ

Iso & Coding

دمنـده

کار خود را با تولید انواع فن و الکتروم و تور شروع کرده است، ولی ماموریت ما ایجاد تحول در صنعت تهویه است. بیانیه ماموریت دمنده جزیی از عناصر راهبردی ما است که حوزه و مسیر فعالیتمان را مشخص کرده است: دمنده سازمانی است قابل اعتماد، پیشرو و سرآمد که راه حل هایی را در زمینه ی صنعت تهویه ارایه می یدید، با بهره گیری از ایده های ناب و نگرش های جدید، پایبندی به تعهدات و ارزش های تعریف شده، کیفیت متمایز محصولات و خدمات، همکاری با شرکت های برتر جهانی به همراه دانش و تجربه ی محلی، دمنده قادر است ضمن کسب سهم اصلی از بازار داخلی، در بازارهای جهانی نیز حضور مؤثری پیدا کند.

فن های فوروارد تولیدی دمنده به دو دسته یکطرفه (مکش هوا از یک سمت و خروج از دهانه) و دو طرفه (مکش هوا از دو سمت و خروج از دهانه) تقسیم می گردند. فن های دو طرفه به دو صورت تک سرعته و سه سرعته تولید می گردند. کاربرد فن های دو طرفه تک سرعته معمولا در دستگاههای هواساز و تجهیزات تهویه و تهویه مطبوع و همچنین بعنوان فن های فشار مثبت راه پله ها است. فن های دوطرفه سه سرعته نیز معمولا در تجهیزات تهویه مطبوع مانند فن کویل کانالی، داکت اسپلیت و یا دستگاه های مشابه مورد استفاده قرار می گیرند. از فن های یک طرفه فورورارد نیز برای توزیع و یا تخلیه هوا در ظرفیت های پایین استفاده می شود.(تصویر فن کوپل مستقیم ارائه شده در قسمت قبل مربوط به فن فوروارد دوطرفه میباشد)

#### Forward Centrifugal Fans

These fans are used at ductworks, HVAC and positive pressure systems. The best known characteristics of this type are high air flow and medium static pressure.

Forward centrifugal fans are ranged in two types of single-inlet (suction from one side and exit from rectangular outlet) and double-inlet (suction from two sides and exit from rectangular outlet). Double-inlets are whether single-speed or three-speed. Single-speed double-inlets are normally used at AHUs, HVAC equipment and stair pressurization system. Three-speed double-inlets fans are used in ducted fan coils, ducted splits or similar equipment. In addition, forward single-inlet fans are used for air distribution or discharge at low airflow ranges.