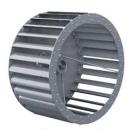

#### Forward Centrifugal Fans

These fans are used at ductworks, HVAC and positive pressure systems. The best known characteristics of this type are high air flow and medium static pressure.

Forward centrifugal fans are ranged in two types of single-inlet (suction from one side and exit from rectangular outlet) and double-inlet (suction from two sides and exit from rectangular outlet). Double-inlets are whether single-speed or three-speed. Single-speed double-inlets are normally used at AHUs, HVAC equipment and stair pressurization system. Three-speed double-inlets fans are used in ducted fan coils, ducted splits or similar equipment. In addition, forward single-inlet fans are used for air distribution or discharge at low airflow ranges.

فن های فوروارد تولیدی دمنده به دو دسته یکطرفه (مکش هوا از یک سمت و خروج از دهانه) و دو طرفه (مکش هوا از دو سمت و خروج از دهانه) تقسیم می گردند. فن های دو طرفه به دو صورت تک سرعته و سه سرعته تولید می گردند. کاربرد فن های دو طرفه تک سرعته معمولا در دستگاههای هواساز و تجهیزات تهویه و تهویه مطبوع و همچنین بعنوان فن های فشار مثبت راه پله ها است. فن های دوطرفه سه سرعته نیز معمولا در تجهیزات تهویه مطبوع مانند فن کویل کانالی، داکت اسپلیت و یا دستگاه های مشابه مورد استفاده قرار می گیرند. از فن های یک طرفه فورورارد نیز برای توزیع و یا تخلیه هوا در ظرفیت های پایین استفاده می شود.(تصویر فن کوپل مستقیم ارائه شده در قسمت قبل مربوط به فن فوروارد دوطرفه میباشد)