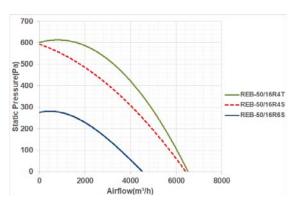

#### مرحله چهارم: منحنى عملكرد فن

یکی از اصلی ترین اطلاعاتی که مشتریان فن از سازنده درخواست می کنند منحنی عملکرد فن است.این منحنی علاوه بر اطلاعات میزان هوادهی بر حسب فشار سرعت فن ، فشار استاتیک و توان فن می تواند نواحی ناپایداری عملکرد فن را نیز نشان دهد. با اطلاعات پایه ای در مورد منحنی عملکرد، می توان به راحتی در مورد انتخاب فن تصمیم گیری نمود .بجز برای فن های خیلی بزرگ ،منحنی فن معمولا بر اساس اتصال فن به دستگاه استاندارد تست عملکرد فن به دست می آید. منحنی فشار استاتیک مبنای تمام محاسبات فشار و دبی می باشد. این منحنی از طریق رسم فشار تولید شده توسط فن در دبی های مختلف ایجاد می شود.

هرفن منحنی عملکرد ویژه خود را دارد ، که بستگی به نوع فن ، شکل پروانه ، تعداد پروانه ها و مشخصات موتور آن دارد.برای مشخص کردن نقطه عملکرد فن ، ابتدا فشار استاتیک را محاسبه کرده و سپس مقدار آن را در محور سمت چپ مشخص کنید. یک خط افقی از این مقدار فشار رسم کرده و تقاطع آن را با منحنی عملکرد تعین کنید. حال یک خط عمودی از نقطه تقاطع تا محور افقی پایین رسم کنید تا مقدار هوادهی در آن فشار معین بدست آید.

#### Step 4. Fan performance curve

One of the most important documents that customers request from fan manufacturers is performance curves. In additions to graphically dedicating the basic fan performance data of airflow, fan speed, static pressure and brake horsepower, these curves also illustrate the performance characteristics of various fan types, like areas of instability. This some basic knowledge of performance curves can be made the fan selection easily. Except for very larg fans, performance curve information is generated by connecting the fan to standard laboratory test chamber.

The static pressure curve provides the basis for all flow and pressure calculations. This curve is produced by plotting a series of static pressure points versus specific airflow rates at a given test speed.

Each fan has a unique performance curve depending on the type of fan, blade geometry, number of blades, characteristics, of electromotor. To dedicate the operation point of fan, first dedicate the required static pressure on the static pressure scale at the left of the curve then draw a horizontal line to the right, to the point of intersection with the static pressure curve. Next, draw a vertical line from the point of the operation to the airflow scale on the bottom to determine the fan flow capability for that static pressure at the given speed.