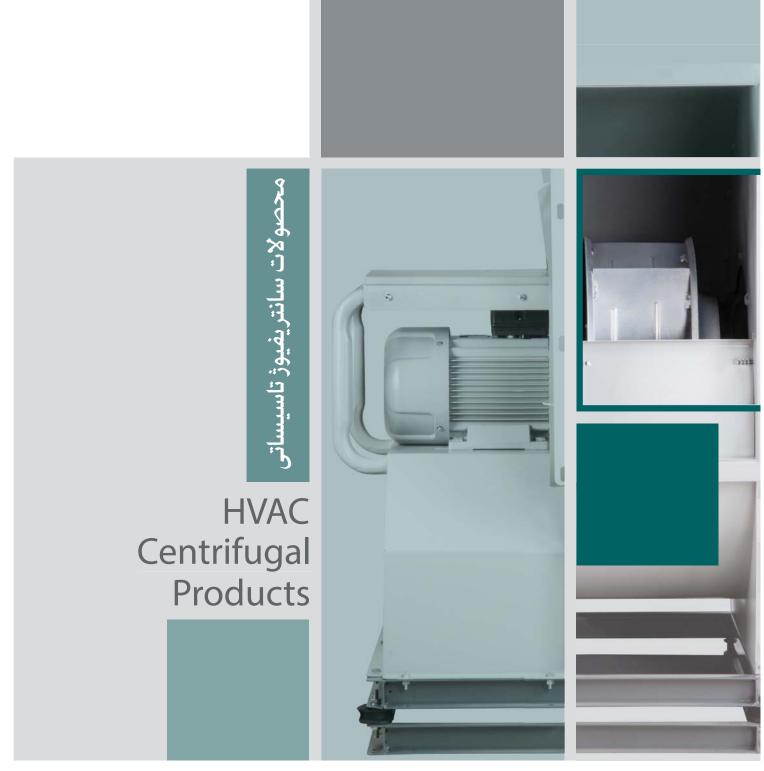

تاريخچه

Biography فن های سانتریفیوژ تاسیساتی/ راهنمای انتخاب فن/ نکات نصب و گارانتی نرخ تعویض هوا

HVAC Centrifugal Fans/ Fan Selection Guide/ Installtion Note & Guaranty Air Change Rate

PEB Series Plug Fan

BIB Series Backward Centrifugal Fan

BEB Series Backward Centrifugal Fan

فن راديال سقفى

24-25 REB Series Radial Fans - Roof Mounted

BEF Series Forward Centrifugal Fan

فن سانتریفیوژ دو طرفه فوروارد

BEF Series Forward Centrifugal Fan

BEF Series Fancoil Blower

BEB Series Backward Centrifugal Fan

فن بين كانالي لاين ونت

VLN Series Inline Fan Linevent Model

ایزو و کدینگ

Iso & Coding

دمنـده

کار خود را با تولید انواع فن و الکتروم و تور شروع کرده است، ولی ماموریت ما ایجاد تحول در صنعت تهویه است. بیانیه ماموریت دمنده جزیی از عناصر راهبردی ما است که حوزه و مسیر فعالیتمان را مشخص کرده است: دمنده سازمانی است قابل اعتماد، پیشرو و سرآمد که راه حل هایی را در زمینه ی صنعت تهویه ارایه می یدید، با بهره گیری از ایده های ناب و نگرش های جدید، پایبندی به تعهدات و ارزش های تعریف شده، کیفیت متمایز محصولات و خدمات، همکاری با شرکت های برتر جهانی به همراه دانش و تجربه ی محلی، دمنده قادر است ضمن کسب سهم اصلی از بازار داخلی، در بازارهای جهانی نیز حضور مؤثری پیدا کند.

#### **HVAC Centrifugal Fans**

Centrifugal fans are used for medium airflow ranges at medium and high static pressures. Unlike the axial fans in which inlet and outlet airflow direction is the same as the direction of axis rotation, at centrifugal fans the air inlet is in the same direction of fan axis and outlet is perpendicular to the axis.