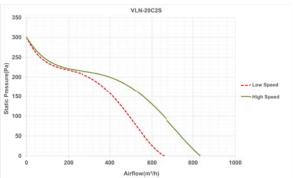

#### مرحله چهارم: منحنى عملكرد فن

یکی از اصلی ترین اطلاعاتی که مشتریان فن از سازنده درخواست می کنند منحنی عملکرد فن است.این منحنی علاوه بر اطلاعات میزان هوادهی بر حسب فشار سرعت فن ، فشار استاتیک و توان فن می تواند نواحی ناپایداری عملکرد فن را نیز نشان دهد. با اطلاعات پایه ای در مورد منحنی عملکرد، می توان به راحتی در مورد انتخاب فن تصمیم گیری نمود .بجز برای فن های خیلی بزرگ ،منحنی فن معمولا بر اساس اتصال فن به دستگاه استاندارد تست عملکرد فن به دست می آید. منحنی فشار استاتیک مبنای تمام محاسبات فشار و دبی می باشد. این منحنی از طریق رسم فشار تولید شده توسط فن در دبی های مختلف ایجاد می شود.

هرفن منحنی عملکرد ویژه خود را دارد ، که بستگی به نوع فن ، شکل پروانه ، تعداد پروانه ها و مشخصات موتور آن دارد.برای مشخص کردن نقطه عملکرد فن ، ابتدا فشار استاتیک را محاسبه کرده و سپس مقدار آن را در محور سمت چپ مشخص کنید. یک خط افقی از این مقدار فشار رسم کرده و تقاطع آن را با منحنی عملکرد تعین کنید. حال یک خط عمودی از نقطه تقاطع تا محور افقی پایین رسم کنید تا مقدار هوادهی در آن فشار معین بدست آید.

#### Step 4. Fan performance curve

One of the most important documents that customers request from fan manufacturers is performance curves. In additions to graphically dedicating the basic fan performance data of airflow, fan speed, static pressure and brake horsepower, these curves also illustrate the performance characteristics of various fan types, like areas of instability. This some basic knowledge of performance curves can be made the fan selection easily. Except for very larg fans, performance curve information is generated by connecting the fan to standard laboratory test chamber.

The static pressure curve provides the basis for all flow and pressure calculations. This curve is produced by plotting a series of static pressure points versus specific airflow rates at a given test speed.

Each fan has a unique performance curve depending on the type of fan, blade geometry, number of blades, characteristics, of electromotor. To dedicate the operation point of fan, first dedicate the required static pressure on the static pressure scale at the left of the curve then draw a horizontal line to the right, to the point of intersection with the static pressure curve. Next, draw a vertical line from the point of the operation to the airflow scale on the bottom to determine the fan flow capability for that static pressure at the given speed.