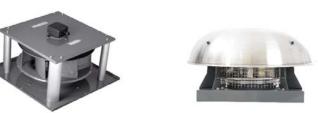

فن های رادیال سقفی تولیدی دمنده از نوع فن های بامی هستند که جهت تخلیه هوا از سقف مورد استفاده قرار می گیرند. شکل خاص این فن ها باعث ایجاد مکش قوی در ناحیه ورود هوا شده و مجموعه فن در مقابل عواملی مثل برف و باران محافظت می شود.

REB Series are roof mounted fans to discharge of air through the ceiling. The specific design facilitates strong air suction at inlet and also the fan is protected against rain and snow.