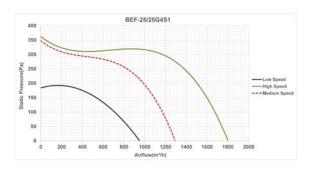

#### مرحله چهارم: منحنى عملكرد فن

یکی از اصلی ترین اطلاعاتی که مشتریان فن از سازنده درخواست می کنند منحنی عملکرد فن است.این منحنی علاوه بر اطلاعات میزان هوادهی بر حسب فشار سرعت فن ، فشار استاتیک و توان فن می تواند نواحی ناپایداری عملکرد فن را نیز نشان دهد. با اطلاعات پایه ای در مورد منحنی عملکرد، می توان به راحتی در مورد انتخاب فن تصمیم گیری نمود .بجز برای فن های خیلی بزرگ ،منحنی فن معمولا بر اساس اتصال فن به دستگاه استاندارد تست عملکرد فن به دست می آید. منحنی فشار استاتیک مبنای تمام محاسبات فشار و دبی می باشد. این منحنی از طریق رسم فشار تولید شده توسط فن در دبی های مختلف ایجاد می شود.

هرفن منحنی عملکرد ویژه خود را دارد ، که بستگی به نوع فن ، شکل پروانه ، تعداد پروانه ها و مشخصات موتور آن دارد.برای مشخص کردن نقطه عملکرد فن ، ابتدا فشار استاتیک را محاسبه کرده و سپس مقدار آن را در محور سمت چپ مشخص کنید. یک خط افقی از این مقدار فشار رسم کرده و تقاطع آن را با منحنی عملکرد تعین کنید. حال یک خط عمودی از نقطه تقاطع تا محور افقی پایین رسم کنید تا مقدار هوادهی در آن فشار معین بدست آید.

#### Step 4. Fan performance curve

One of the most important documents that customers request from fan manufacturers is performance curves. In additions to graphically dedicating the basic fan performance data of airflow, fan speed, static pressure and brake horsepower, these curves also illustrate the performance characteristics of various fan types, like areas of instability. This some basic knowledge of performance curves can be made the fan selection easily. Except for very larg fans, performance curve information is generated by connecting the fan to standard laboratory test chamber.

The static pressure curve provides the basis for all flow and pressure calculations. This curve is produced by plotting a series of static pressure points versus specific airflow rates at a given test speed.

Each fan has a unique performance curve depending on the type of fan, blade geometry, number of blades, characteristics, of electromotor. To dedicate the operation point of fan, first dedicate the required static pressure on the static pressure scale at the left of the curve then draw a horizontal line to the right, to the point of intersection with the static pressure curve. Next, draw a vertical line from the point of the operation to the airflow scale on the bottom to determine the fan flow capability for that static pressure at the given speed.