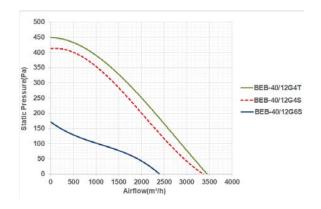

#### مرحله چهارم: منحنى عملكرد فن

یکی از اصلی ترین اطلاعاتی که مشتریان فن از سازنده درخواست می کنند منحنی عملکرد فن است.این منحنی علاوه بر اطلاعات میزان هوادهی بر حسب فشار سرعت فن ، فشار استاتیک و توان فن می تواند نواحی ناپایداری عملکرد فن را نیز نشان دهد. با اطلاعات پایه ای در مورد منحنی عملکرد، می توان به راحتی در مورد انتخاب فن تصمیم گیری نمود .بجز برای فن های خیلی بزرگ ،منحنی فن معمولا بر اساس اتصال فن به دستگاه استاندارد تست عملکرد فن به دست می آید. منحنی فشار استاتیک مبنای تمام محاسبات فشار و دبی می باشد. این منحنی از طریق رسم فشار تولید شده توسط فن در دبی های مختلف ایجاد می شود.

هرفن منحنی عملکرد ویژه خود را دارد ، که بستگی به نوع فن ، شکل پروانه ، تعداد پروانه ها و مشخصات موتور آن دارد.برای مشخص کردن نقطه عملکرد فن ، ابتدا فشار استاتیک را محاسبه کرده و سپس مقدار آن را در محور سمت چپ مشخص کنید. یک خط افقی از این مقدار فشار رسم کرده و تقاطع آن را با منحنی عملکرد تعین کنید. حال یک خط عمودی از نقطه تقاطع تا محور افقی پایین رسم کنید تا مقدار هوادهی در آن فشار معین بدست آید.

#### Step 4. Fan performance curve

One of the most important documents that customers request from fan manufacturers is performance curves. In additions to graphically dedicating the basic fan performance data of airflow, fan speed, static pressure and brake horsepower, these curves also illustrate the performance characteristics of various fan types, like areas of instability. This some basic knowledge of performance curves can be made the fan selection easily. Except for very larg fans, performance curve information is generated by connecting the fan to standard laboratory test chamber.

The static pressure curve provides the basis for all flow and pressure calculations. This curve is produced by plotting a series of static pressure points versus specific airflow rates at a given test speed.

Each fan has a unique performance curve depending on the type of fan, blade geometry, number of blades, characteristics, of electromotor. To dedicate the operation point of fan, first dedicate the required static pressure on the static pressure scale at the left of the curve then draw a horizontal line to the right, to the point of intersection with the static pressure curve. Next, draw a vertical line from the point of the operation to the airflow scale on the bottom to determine the fan flow capability for that static pressure at the given speed.