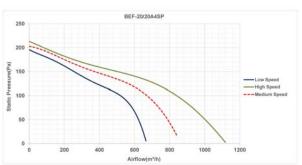

#### مرحله چهارم: منحنى عملكرد فن

یکی از اصلی ترین اطلاعاتی که مشتریان فن از سازنده درخواست می کنند منحنی عملکرد فن است.این منحنی علاوه بر اطلاعات میزان هوادهی بر حسب فشار سرعت فن ، فشار استاتیک و توان فن می تواند نواحی ناپایداری عملکرد فن را نیز نشان دهد. با اطلاعات پایه ای در مورد منحنی عملکرد، می توان به راحتی در مورد انتخاب فن تصمیم گیری نمود .بجز برای فن های خیلی بزرگ ،منحنی فن معمولا بر اساس اتصال فن به دستگاه استاندارد تست عملکرد فن به دست می آید. منحنی فشار استاتیک مبنای تمام محاسبات فشار و دبی می باشد. این منحنی از طریق رسم فشار تولید شده توسط فن در دبی های مختلف ایجاد می شود.

هرفن منحنی عملکرد ویژه خود را دارد ، که بستگی به نوع فن ، شکل پروانه ، تعداد پروانه ها و مشخصات موتور آن دارد.برای مشخص کردن نقطه عملکرد فن ، ابتدا فشار استاتیک را محاسبه کرده و سپس مقدار آن را در محور سمت چپ مشخص کنید. یک خط افقی از این مقدار فشار رسم کرده و تقاطع آن را با منحنی عملکرد تعین کنید. حال یک خط عمودی از نقطه تقاطع تا محور افقی پایین رسم کنید تا مقدار هوادهی در آن فشار معین بدست آید.

از آنجا که فن ها به صورت مستقل از سیستمی که قرار است روی آن نصب شوند تست می شوند، باید به طریقی بتوان عملکرد هر فن را روی سیستم های مختلف محاسبه نمود . قوانین فن در مورد تمام سیستم ها صادق است و لذا باید توانست تغیرات افت فشار و هوادهی هرفن را در سیستم پیش بینی کرد . این کار در واقع از طریق رسم منحنی سیستم روی منحنی عملکرد فن انجام می گیرد. منحنی سیستم در واقع چیزی جز تمامی مقادیر هوادهی ممکن برحسب افت فشار سیستم نیست . هر ترکیبی از فن و سیستم باید در نقطه ای روی منحنی سیستم و منحنی عملکرد فن ، نقطه کار آن فن روی آن سیستم خواهد بود بهتر است فن نزدیک نقطه حداکثر راندمان انتخاب شود.

#### Step 4. Fan performance curve

One of the most important documents that customers request from fan manufacturers is performance curves. In additions to graphically dedicating the basic fan performance data of airflow, fan speed, static pressure and brake horsepower, these curves also illustrate the performance characteristics of various fan types, like areas of instability. This some basic knowledge of performance curves can be made the fan selection easily. Except for very larg fans, performance curve information is generated by connecting the fan to standard laboratory test chamber.

The static pressure curve provides the basis for all flow and pressure calculations. This curve is produced by plotting a series of static pressure points versus specific airflow rates at a given test speed.

Each fan has a unique performance curve depending on the type of fan, blade geometry, number of blades, characteristics, of electromotor. To dedicate the operation point of fan, first dedicate the required static pressure on the static pressure scale at the left of the curve then draw a horizontal line to the right, to the point of intersection with the static pressure curve. Next, draw a vertical line from the point of the operation to the airflow scale on the bottom to determine the fan flow capability for that static pressure at the given speed.

Since fans are tested and rated independently from any type of system, a means of determining the fan capabilities within a given system must be provided. The fan laws apply equally to any system, therefore, airflow and static pressure variations within the system are predictable. This enables system lines to be superimposed on performance curve to simplify performance calculations. The system line is nothing more than the sum of all possible airflow and static pressure combinations within the given system. Any combination of fan and system must operate somewhere along the system line. Because a fan must operate somewhere along its static pressure curve and since the system has a known system line, their intersection is the point of operation. It is better to choose the fan near its maximum effiency.