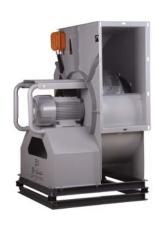

#### يلاگ فن

پُلاگ فن ها نوعی از فن های سانتریفیوژ بکوارد هستند که با دارا بودن شکل و عملکرد ویژه، استفاده روزافزونی در صنعت تهویه و تهویه مطبوع دارند. این فن ها به دلیل تطبیق پذیری در شرایط مختلف مورد استفاده قرار می گیرند و برای گردش هوا در تجهیزات صنعتی و بیمارستانی مانند هواسازها، فن باکس ها و سیستم های فشار مثبت مورد استفاده قرار می گیرند.

پلاگ فن های تولیدی شرکت دمنده از نوع کوپل مستقیم با موتور اکسترنال هستند که با توجه به حجم کم و ابعاد بسیار مناسب، برای استفاده در تجهیزاتی مانند هواسازها گزینه بسیار خوبی هستندشرکت دمنده با تولید گستره وسیعی از فن های سانتریفیوژ فوروارد و بکوارد در اندازه و سرعت های مختلف، آماده ارائه هر گونه خدمات در حوزه مشاوره و فروش این محصولات می باشد.

#### Plug Fans

Plug fans are almost a new types of backward centrifugal fans which are welcomed highly in HVAC system because of the specific configuration and application. The fans are adjusted with different situations and are suitable for industrial and hospital equipment as AHUs, fan boxes, and positive pressure systems. Damandeh plug fans are direct drive with external motors and are suitable for AHUs because of the appropriate size.