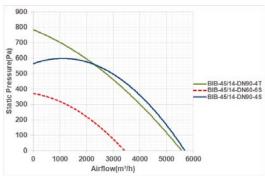

#### مرحله چهارم: منحنى عملكرد فن

یکی از اصلی ترین اطلاعاتی که مشتریان فن از سازنده درخواست می کنند منحنی عملکرد فن است.این منحنی علاوه بر اطلاعات میزان هوادهی بر حسب فشار سرعت فن ، فشار استاتیک و توان فن می تواند نواحی ناپایداری عملکرد فن را نیز نشان دهد. با اطلاعات پایه ای در مورد منحنی عملکرد، می توان به راحتی در مورد انتخاب فن تصمیم گیری نمود .بجز برای فن های خیلی بزرگ ،منحنی فن معمولا بر اساس اتصال فن به دستگاه استاندارد تست عملکرد فن به دست می آید. منحنی فشار استاتیک مبنای تمام محاسبات فشار و دبی می باشد. این منحنی از طریق رسم فشار تولید شده توسط فن در دبی های مختلف ایجاد می شود.

هرفن منحنی عملکرد ویژه خود را دارد ، که بستگی به نوع فن ، شکل پروانه ، تعداد پروانه ها و مشخصات موتور آن دارد.برای مشخص کردن نقطه عملکرد فن ، ابتدا فشار استاتیک را محاسبه کرده و سپس مقدار آن را در محور سمت چپ مشخص کنید. یک خط افقی از این مقدار فشار رسم کرده و تقاطع آن را با منحنی عملکرد تعین کنید. حال یک خط عمودی از نقطه تقاطع تا محور افقی پایین رسم کنید تا مقدار هوادهی در آن فشار معین بدست آید.

#### Step 4. Fan performance curve

One of the most important documents that customers request from fan manufacturers is performance curves. In additions to graphically dedicating the basic fan performance data of airflow, fan speed, static pressure and brake horsepower, these curves also illustrate the performance characteristics of various fan types, like areas of instability. This some basic knowledge of performance curves can be made the fan selection easily. Except for very larg fans, performance curve information is generated by connecting the fan to standard laboratory test chamber.

The static pressure curve provides the basis for all flow and pressure calculations. This curve is produced by plotting a series of static pressure points versus specific airflow rates at a given test speed.

Each fan has a unique performance curve depending on the type of fan, blade geometry, number of blades, characteristics, of electromotor. To dedicate the operation point of fan, first dedicate the required static pressure on the static pressure scale at the left of the curve then draw a horizontal line to the right, to the point of intersection with the static pressure curve. Next, draw a vertical line from the point of the operation to the airflow scale on the bottom to determine the fan flow capability for that static pressure at the given speed.