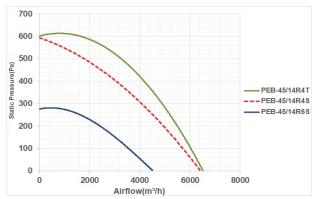

#### Step 4. Fan performance curve

One of the most important documents that customers request from fan manufacturers is performance curves. In additions to graphically dedicating the basic fan performance data of airflow, fan speed, static pressure and brake horsepower, these curves also illustrate the performance characteristics of various fan types, like areas of instability. This some basic knowledge of performance curves can be made the fan selection easily. Except for very larg fans, performance curve information is generated by connecting the fan to standard laboratory test chamber.

The static pressure curve provides the basis for all flow and pressure calculations. This curve is produced by plotting a series of static pressure points versus specific airflow rates at a given test speed.

Each fan has a unique performance curve depending on the type of fan, blade geometry, number of blades, characteristics, of electromotor. To dedicate the operation point of fan, first dedicate the required static pressure on the static pressure scale at the left of the curve then draw a horizontal line to the right, to the point of intersection with the static pressure curve. Next, draw a vertical line from the point of the operation to the airflow scale on the bottom to determine the fan flow capability for that static pressure at the given speed.