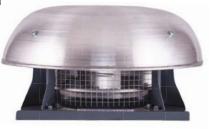

فن های رادیال سقفی تولیدی دمنده از نوع فن های بامی هستند که جهت تخلیه هوا از سقف مورد استفاده قرار می گیرند. شکل خاص این فن ها باعث ایجاد مکش قوی در ناحیه ورود هوا شده و مجموعه فن در مقابل عواملی مثل برف و باران محافظت می شود.

REB Series are roof mounted fans to discharge of air through the ceiling. The specific design facilitates strong air suction at inlet and also the fan is protected against rain and snow.