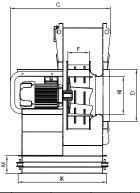

پروانه فن بکوارد

پروانه فن فوروارد

اتصال پروانه فن به موتور می تواند از طریق پولی تسمه و یا اتصال به صورت کوپل مستقیم باشد. در اتصال پولی تسمه با تغییر سایز پولی ها، می توان سرعت گردش پروانه را تنظیم کرد، ولی با توجه به اینکه سیستم پولی تسمه مشکلاتی مانند تلفات انرژی و همچنین فرسودگی و نیاز به تعویض تسمه با گذر زمان را دارد، به طور کلی توصیه می شود در کاربردهایی که امکان استفاده از سیستم کوپل مستقیم وجود دارد، از سیستم کوپل مستقیم استفاده شود. موتور این فن ها نیز به صورت تکفاز یا سه فاز و در سرعت های ۲۸۰۰/۱۴۰۰/۹۰۰ دور بر دقیقه قابل استفاده می باشد.

فن كوپل مستقيم

فن پولی تسمه

Forward Curved

Backward Curved

Impeller connection with motor will be done whether by belt drive or direct drive. At belt drive, impeller speed could be adjusted with changing the pulley size. However, direct drive is more recommend since at belt drive, there are problems like energy waste, belt wear and replacement. The motors are operated in single-phase or three-phase with the ranges of 2800/1400/900 rpm.

Direct Drive Fan

Pulley & Belt Fan