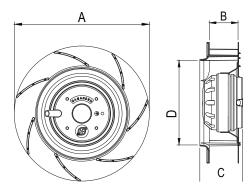

#### يلاگ فن

پُلاگ فن ها نوعی از فن های سانتریفیوژ بکوارد هستند که با دارا بودن شکل و عملکرد ویژه، استفاده روزافزونی در صنعت تهویه و تهویه مطبوع دارند. این فن ها به دلیل تطبیق پذیری در شرایط مختلف مورد استفاده قرار می گیرند و برای گردش هوا در تجهیزات صنعتی و بیمارستانی مانند هواسازها، فن باکس ها و سیستم های فشار مثبت مورد استفاده قرار می گیرند.

پلاگ فن های تولیدی شرکت دمنده از نوع کوپل مستقیم با موتور اکسترنال هستند که با توجه به حجم کم و ابعاد بسیار مناسب، برای استفاده در تجهیزاتی مانند هواسازها گزینه بسیار خوبی هستندشرکت دمنده با تولید گستره وسیعی از فن های سانتریفیوژ فوروارد و بکوارد در اندازه و سرعت های مختلف، آماده ارائه هر گونه خدمات در حوزه مشاوره و فروش این محصولات می باشد.

#### Plug Fans

Plug fans are almost a new types of backward centrifugal fans which are welcomed highly in HVAC system because of the specific configuration and application. The fans are adjusted with different situations and are suitable for industrial and hospital equipment as AHUs, fan boxes, and positive pressure systems. Damandeh plug fans are direct drive with external motors and are suitable for AHUs because of the appropriate size.

Damandeh co. is ready for giving technical consults for different kind of fans and ventilation systems.

Plug Fans Used in AHU

Damandeh Plug Fan

Roof Type Fan

مرحله اول: جریان هوای فن

انتخاب صحیح مقدار هوادهی فن بسیار مهم است . مقدار هوادهی را می توان از طریق محاسبات مهندسی روی سیستم و یا از اطلاعات ارایه شده توسط طراح سیستم ، بدست آورد .هوادهی فن ها معمولا برمبنای فوت مکعب بر دقیقه به مترمکعب بر ساعت اندازه گیری شود . برای تبدیل واحد فوت مکعب بر دقیقه به مترمکعب برساعت آن را در عدد ۱٫۷ ضرب کنید.