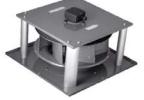

#### يلاگ فن

پُلاگ فن ها نوعی از فن های سانتریفیوژ بکوارد هستند که با دارا بودن شکل و عملکرد ویژه، استفاده روزافزونی در صنعت تهویه و تهویه مطبوع دارند. این فن ها به دلیل تطبیق پذیری در شرایط مختلف مورد استفاده قرار می گیرند و برای گردش هوا در تجهیزات صنعتی و بیمارستانی مانند هواسازها، فن باکس ها و سیستم های فشار مثبت مورد استفاده قرار می گیرند.

پلاگ فن های تولیدی شرکت دمنده از نوع کوپل مستقیم با موتور اکسترنال هستند که با توجه به حجم کم و ابعاد بسیار مناسب، برای استفاده در تجهیزاتی مانند هواسازها گزینه بسیار خوبی هستندشرکت دمنده با تولید گستره وسیعی از فن های سانتریفیوژ فوروارد و بکوارد در اندازه و سرعت های مختلف، آماده ارائه هر گونه خدمات در حوزه مشاوره و فروش این محصولات می باشد.

#### Plug Fans

Plug fans are almost a new types of backward centrifugal fans which are welcomed highly in HVAC system because of the specific configuration and application. The fans are adjusted with different situations and are suitable for industrial and hospital equipment as AHUs, fan boxes, and positive pressure systems. Damandeh plug fans are direct drive with external motors and are suitable for AHUs because of the appropriate size.