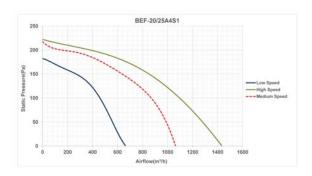

#### مرحله چهارم: منحنى عملكرد فن

یکی از اصلی ترین اطلاعاتی که مشتریان فن از سازنده درخواست می کنند منحنی عملکرد فن است.این منحنی علاوه بر اطلاعات میزان هوادهی بر حسب فشار سرعت فن ، فشار استاتیک و توان فن می تواند نواحی ناپایداری عملکرد فن را نیز نشان دهد. با اطلاعات پایه ای در مورد منحنی عملکرد، می توان به راحتی در مورد انتخاب فن تصمیم گیری نمود .بجز برای فن های خیلی بزرگ ،منحنی فن معمولا بر اساس اتصال فن به دستگاه استاندارد تست عملکرد فن به دست می آید. منحنی فشار استاتیک مبنای تمام محاسبات فشار و دبی می باشد. این منحنی از طریق رسم فشار تولید شده توسط فن در دبی های مختلف ایجاد می شود.

هرفن منحنی عملکرد ویژه خود را دارد ، که بستگی به نوع فن ، شکل پروانه ، تعداد پروانه ها و مشخصات موتور آن دارد.برای مشخص کردن نقطه عملکرد فن ، ابتدا فشار استاتیک را محاسبه کرده و سپس مقدار آن را در محور سمت چپ مشخص کنید. یک خط افقی از این مقدار فشار رسم کرده و تقاطع آن را با منحنی عملکرد تعین کنید. حال یک خط عمودی از نقطه تقاطع تا محور افقی پایین رسم کنید تا مقدار هوادهی در آن فشار معین بدست آید.

#### Step 4. Fan performance curve

One of the most important documents that customers request from fan manufacturers is performance curves. In additions to graphically dedicating the basic fan performance data of airflow, fan speed, static pressure and brake horsepower, these curves also illustrate the performance characteristics of various fan types, like areas of instability. This some basic knowledge of performance curves can be made the fan selection easily. Except for very larg fans, performance curve information is generated by connecting the fan to standard laboratory test chamber.

The static pressure curve provides the basis for all flow and pressure calculations. This curve is produced by plotting a series of static pressure points versus specific airflow rates at a given test speed.

Each fan has a unique performance curve depending on the type of fan, blade geometry, number of blades, characteristics, of electromotor. To dedicate the operation point of fan, first dedicate the required static pressure on the static pressure scale at the left of the curve then draw a horizontal line to the right, to the point of intersection with the static pressure curve. Next, draw a vertical line from the point of the operation to the airflow scale on the bottom to determine the fan flow capability for that static pressure at the given speed.