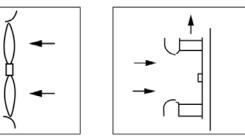

#### **HVAC Centrifugal Fans**

Centrifugal fans are used for medium airflow ranges at medium and high static pressures. Unlike the axial fans in which inlet and outlet airflow direction is the same as the direction of axis rotation, at centrifugal fans the air inlet is in the same direction of fan axis and outlet is perpendicular to the axis.

Axial Fan

Centrifugal Fan

Considering the high static pressure and the outlet shape, these type of fans could be connected to the ductwork. Therefore, due to its ability to overcome the high pressures, centrifugal fans are mostly used at projects with ductworks or other ordinary ventilation equipment like filters.