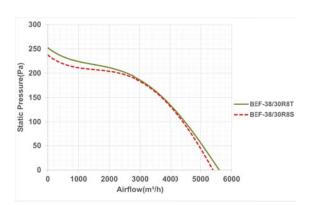

#### مرحله چهارم: منحنى عملكرد فن

یکی از اصلی ترین اطلاعاتی که مشتریان فن از سازنده درخواست می کنند منحنی عملکرد فن است.این منحنی علاوه بر اطلاعات میزان هوادهی بر حسب فشار سرعت فن ، فشار استاتیک و توان فن می تواند نواحی ناپایداری عملکرد فن را نیز نشان دهد. با اطلاعات پایه ای در مورد منحنی عملکرد، می توان به راحتی در مورد انتخاب فن تصمیم گیری نمود .بجز برای فن های خیلی بزرگ ،منحنی فن معمولا بر اساس اتصال فن به دستگاه استاندارد تست عملکرد فن به دست می آید. منحنی فشار استاتیک مبنای تمام محاسبات فشار و دبی می باشد. این منحنی از طریق رسم فشار تولید شده توسط فن در دبی های مختلف ایجاد می شود.

هرفن منحنی عملکرد ویژه خود را دارد ، که بستگی به نوع فن ، شکل پروانه ، تعداد پروانه ها و مشخصات موتور آن دارد.برای مشخص کردن نقطه عملکرد فن ، ابتدا فشار استاتیک را محاسبه کرده و سپس مقدار آن را در محور سمت چپ مشخص کنید. یک خط افقی از این مقدار فشار رسم کرده و تقاطع آن را با منحنی عملکرد تعین کنید. حال یک خط عمودی از نقطه تقاطع تا محور افقی پایین رسم کنید تا مقدار هوادهی در آن فشار معین بدست آید.

#### Step 4. Fan performance curve

One of the most important documents that customers request from fan manufacturers is performance curves. In additions to graphically dedicating the basic fan performance data of airflow, fan speed, static pressure and brake horsepower, these curves also illustrate the performance characteristics of various fan types, like areas of instability. This some basic knowledge of performance curves can be made the fan selection easily. Except for very larg fans, performance curve information is generated by connecting the fan to standard laboratory test chamber.

The static pressure curve provides the basis for all flow and pressure calculations. This curve is produced by plotting a series of static pressure points versus specific airflow rates at a given test speed.

Each fan has a unique performance curve depending on the type of fan, blade geometry, number of blades, characteristics, of electromotor. To dedicate the operation point of fan, first dedicate the required static pressure on the static pressure scale at the left of the curve then draw a horizontal line to the right, to the point of intersection with the static pressure curve. Next, draw a vertical line from the point of the operation to the airflow scale on the bottom to determine the fan flow capability for that static pressure at the given speed.