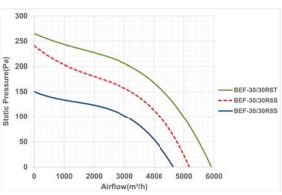

#### مرحله چهارم: منحنى عملكرد فن

یکی از اصلی ترین اطلاعاتی که مشتریان فن از سازنده درخواست می کنند منحنی عملکرد فن است.این منحنی علاوه بر اطلاعات میزان هوادهی بر حسب فشار سرعت فن ، فشار استاتیک و توان فن می تواند نواحی ناپایداری عملکرد فن را نیز نشان دهد. با اطلاعات پایه ای در مورد منحنی عملکرد، می توان به راحتی در مورد انتخاب فن تصمیم گیری نمود .بجز برای فن های خیلی بزرگ ،منحنی فن معمولا بر اساس اتصال فن به دستگاه استاندارد تست عملکرد فن به دست می آید. منحنی فشار استاتیک مبنای تمام محاسبات فشار و دبی می باشد. این منحنی از طریق رسم فشار تولید شده توسط فن در دبی های مختلف ایجاد می شود.

هرفن منحنی عملکرد ویژه خود را دارد ، که بستگی به نوع فن ، شکل پروانه ، تعداد پروانه ها و مشخصات موتور آن دارد.برای مشخص کردن نقطه عملکرد فن ، ابتدا فشار استاتیک را محاسبه کرده و سپس مقدار آن را در محور سمت چپ مشخص کنید. یک خط افقی از این مقدار فشار رسم کرده و تقاطع آن را با منحنی عملکرد تعین کنید. حال یک خط عمودی از نقطه تقاطع تا محور افقی پایین رسم کنید تا مقدار هوادهی در آن فشار معین بدست آید.

#### Step 4. Fan performance curve

One of the most important documents that customers request from fan manufacturers is performance curves. In additions to graphically dedicating the basic fan performance data of airflow, fan speed, static pressure and brake horsepower, these curves also illustrate the performance characteristics of various fan types, like areas of instability. This some basic knowledge of performance curves can be made the fan selection easily. Except for very larg fans, performance curve information is generated by connecting the fan to standard laboratory test chamber.

The static pressure curve provides the basis for all flow and pressure calculations. This curve is produced by plotting a series of static pressure points versus specific airflow rates at a given test speed.

Each fan has a unique performance curve depending on the type of fan, blade geometry, number of blades, characteristics, of electromotor. To dedicate the operation point of fan, first dedicate the required static pressure on the static pressure scale at the left of the curve then draw a horizontal line to the right, to the point of intersection with the static pressure curve. Next, draw a vertical line from the point of the operation to the airflow scale on the bottom to determine the fan flow capability for that static pressure at the given speed.