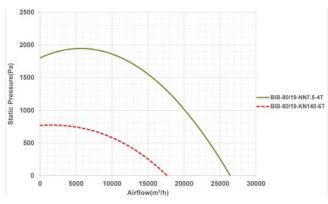

#### مرحله چهارم: منحنى عملكرد فن

یکی از اصلی ترین اطلاعاتی که مشتریان فن از سازنده درخواست می کنند منحنی عملکرد فن است.این منحنی علاوه بر اطلاعات میزان هوادهی بر حسب فشار سرعت فن ، فشار استاتیک و توان فن می تواند نواحی ناپایداری عملکرد فن را نیز نشان دهد. با اطلاعات پایه ای در مورد منحنی عملکرد، می توان به راحتی در مورد انتخاب فن تصمیم گیری نمود .بجز برای فن های خیلی بزرگ ،منحنی فن معمولا بر اساس اتصال فن به دستگاه استاندارد تست عملکرد فن به دست می آید. منحنی فشار استاتیک مبنای تمام محاسبات فشار و دبی می باشد. این منحنی از طریق رسم فشار تولید شده توسط فن در دبی های مختلف ایجاد می شود.

هرفن منحنی عملکرد ویژه خود را دارد ، که بستگی به نوع فن ، شکل پروانه ، تعداد پروانه ها و مشخصات موتور آن دارد.برای مشخص کردن نقطه عملکرد فن ، ابتدا فشار استاتیک را محاسبه کرده و سپس مقدار آن را در محور سمت چپ مشخص کنید. یک خط افقی از این مقدار فشار رسم کرده و تقاطع آن را با منحنی عملکرد تعین کنید. حال یک خط عمودی از نقطه تقاطع تا محور افقی پایین رسم کنید تا مقدار هوادهی در آن فشار معین بدست آید.

#### Step 4. Fan performance curve

One of the most important documents that customers request from fan manufacturers is performance curves. In additions to graphically dedicating the basic fan performance data of airflow, fan speed, static pressure and brake horsepower, these curves also illustrate the performance characteristics of various fan types, like areas of instability. This some basic knowledge of performance curves can be made the fan selection easily. Except for very larg fans, performance curve information is generated by connecting the fan to standard laboratory test chamber.

The static pressure curve provides the basis for all flow and pressure calculations. This curve is produced by plotting a series of static pressure points versus specific airflow rates at a given test speed.

Each fan has a unique performance curve depending on the type of fan, blade geometry, number of blades, characteristics, of electromotor. To dedicate the operation point of fan, first dedicate the required static pressure on the static pressure scale at the left of the curve then draw a horizontal line to the right, to the point of intersection with the static pressure curve. Next, draw a vertical line from the point of the operation to the airflow scale on the bottom to determine the fan flow capability for that static pressure at the given speed.