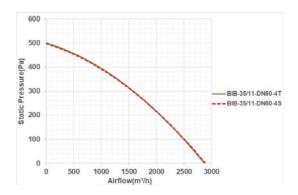

#### مرحله چهارم: منحنى عملكرد فن

یکی از اصلی ترین اطلاعاتی که مشتریان فن از سازنده درخواست می کنند منحنی عملکرد فن است.این منحنی علاوه بر اطلاعات میزان هوادهی بر حسب فشار سرعت فن ، فشار استاتیک و توان فن می تواند نواحی ناپایداری عملکرد فن را نیز نشان دهد. با اطلاعات پایه ای در مورد منحنی عملکرد، می توان به راحتی در مورد انتخاب فن تصمیم گیری نمود .بجز برای فن های خیلی بزرگ ،منحنی فن معمولا بر اساس اتصال فن به دستگاه استاندارد تست عملکرد فن به دست می آید. منحنی فشار استاتیک مبنای تمام محاسبات فشار و دبی می باشد. این منحنی از طریق رسم فشار تولید شده توسط فن در دبی های مختلف ایجاد می شود.

هرفن منحنی عملکرد ویژه خود را دارد ، که بستگی به نوع فن ، شکل پروانه ، تعداد پروانه ها و مشخصات موتور آن دارد.برای مشخص کردن نقطه عملکرد فن ، ابتدا فشار استاتیک را محاسبه کرده و سپس مقدار آن را در محور سمت چپ مشخص کنید. یک خط افقی از این مقدار فشار رسم کرده و تقاطع آن را با منحنی عملکرد تعین کنید. حال یک خط عمودی از نقطه تقاطع تا محور افقی پایین رسم کنید تا مقدار هوادهی در آن فشار معین بدست آید.

#### Step 4. Fan performance curve

One of the most important documents that customers request from fan manufacturers is performance curves. In additions to graphically dedicating the basic fan performance data of airflow, fan speed, static pressure and brake horsepower, these curves also illustrate the performance characteristics of various fan types, like areas of instability. This some basic knowledge of performance curves can be made the fan selection easily. Except for very larg fans, performance curve information is generated by connecting the fan to standard laboratory test chamber.

The static pressure curve provides the basis for all flow and pressure calculations. This curve is produced by plotting a series of static pressure points versus specific airflow rates at a given test speed.

Each fan has a unique performance curve depending on the type of fan, blade geometry, number of blades, characteristics, of electromotor. To dedicate the operation point of fan, first dedicate the required static pressure on the static pressure scale at the left of the curve then draw a horizontal line to the right, to the point of intersection with the static pressure curve. Next, draw a vertical line from the point of the operation to the airflow scale on the bottom to determine the fan flow capability for that static pressure at the given speed.