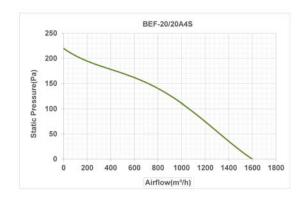

#### مرحله چهارم: منحنى عملكرد فن

یکی از اصلی ترین اطلاعاتی که مشتریان فن از سازنده درخواست می کنند منحنی عملکرد فن است.این منحنی علاوه بر اطلاعات میزان هوادهی بر حسب فشار سرعت فن ، فشار استاتیک و توان فن می تواند نواحی ناپایداری عملکرد فن را نیز نشان دهد. با اطلاعات پایه ای در مورد منحنی عملکرد، می توان به راحتی در مورد انتخاب فن تصمیم گیری نمود .بجز برای فن های خیلی بزرگ ،منحنی فن معمولا بر اساس اتصال فن به دستگاه استاندارد تست عملکرد فن به دست می آید. منحنی فشار استاتیک مبنای تمام محاسبات فشار و دبی می باشد. این منحنی از طریق رسم فشار تولید شده توسط فن در دبی های مختلف ایجاد می شود.

هرفن منحنی عملکرد ویژه خود را دارد ، که بستگی به نوع فن ، شکل پروانه ، تعداد پروانه ها و مشخصات موتور آن دارد.برای مشخص کردن نقطه عملکرد فن ، ابتدا فشار استاتیک را محاسبه کرده و سپس مقدار آن را در محور سمت چپ مشخص کنید. یک خط افقی از این مقدار فشار رسم کرده و تقاطع آن را با منحنی عملکرد تعین کنید. حال یک خط عمودی از نقطه تقاطع تا محور افقی پایین رسم کنید تا مقدار هوادهی در آن فشار معین بدست آید.

The static pressure curve provides the basis for all flow and pressure calculations. This curve is produced by plotting a series of static pressure points versus specific airflow rates at a given test speed.

Each fan has a unique performance curve depending on the type of fan, blade geometry, number of blades, characteristics, of electromotor. To dedicate the operation point of fan, first dedicate the required static pressure on the static pressure scale at the left of the curve then draw a horizontal line to the right, to the point of intersection with the static pressure curve. Next, draw a vertical line from the point of the operation to the airflow scale on the bottom to determine the fan flow capability for that static pressure at the given speed.