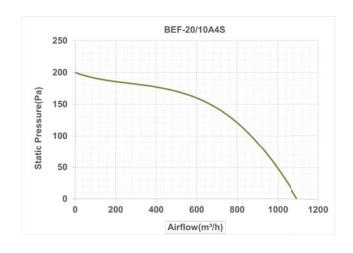

#### مرحله چهارم: منحنى عملكرد فن

یکی از اصلی ترین اطلاعاتی که مشتریان فن از سازنده درخواست می کنند منحنی عملکرد فن است.این منحنی علاوه بر اطلاعات میزان هوادهی بر حسب فشار سرعت فن ، فشار استاتیک و توان فن می تواند نواحی ناپایداری عملکرد فن را نیز نشان دهد. با اطلاعات پایه ای در مورد منحنی عملکرد، می توان به راحتی در مورد انتخاب فن تصمیم گیری نمود .بجز برای فن های خیلی بزرگ ،منحنی فن معمولا بر اساس اتصال فن به دستگاه استاندارد تست عملکرد فن به دست می آید. منحنی فشار استاتیک مبنای تمام محاسبات فشار و دبی می باشد. این منحنی از طریق رسم فشار تولید شده توسط فن در دبی های مختلف ایجاد می شود.

هرفن منحنی عملکرد ویژه خود را دارد ، که بستگی به نوع فن ، شکل پروانه ، تعداد پروانه ها و مشخصات موتور آن دارد.برای مشخص کردن نقطه عملکرد فن ، ابتدا فشار استاتیک را محاسبه کرده و سپس مقدار آن را در محور سمت چپ مشخص کنید. یک خط افقی از این مقدار فشار رسم کرده و تقاطع آن را با منحنی عملکرد تعین کنید. حال یک خط عمودی از نقطه تقاطع تا محور افقی پایین رسم کنید تا مقدار هوادهی در آن فشار معین بدست آید.

The static pressure curve provides the basis for all flow and pressure calculations. This curve is produced by plotting a series of static pressure points versus specific airflow rates at a given test speed.

Each fan has a unique performance curve depending on the type of fan, blade geometry, number of blades, characteristics, of electromotor. To dedicate the operation point of fan, first dedicate the required static pressure on the static pressure scale at the left of the curve then draw a horizontal line to the right, to the point of intersection with the static pressure curve. Next, draw a vertical line from the point of the operation to the airflow scale on the bottom to determine the fan flow capability for that static pressure at the given speed.