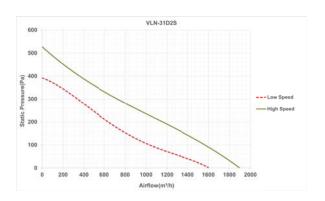

#### مرحله چهارم: منحنى عملكرد فن

یکی از اصلی ترین اطلاعاتی که مشتریان فن از سازنده درخواست می کنند منحنی عملکرد فن است.این منحنی علاوه بر اطلاعات میزان هوادهی بر حسب فشار سرعت فن ، فشار استاتیک و توان فن می تواند نواحی ناپایداری عملکرد فن را نیز نشان دهد. با اطلاعات پایه ای در مورد منحنی عملکرد، می توان به راحتی در مورد انتخاب فن تصمیم گیری نمود .بجز برای فن های خیلی بزرگ ،منحنی فن معمولا بر اساس اتصال فن به دستگاه استاندارد تست عملکرد فن به دست می آید. منحنی فشار استاتیک مبنای تمام محاسبات فشار و دبی می باشد. این منحنی از طریق رسم فشار تولید شده توسط فن در دبی های مختلف ایجاد می شود.

هرفن منحنی عملکرد ویژه خود را دارد ، که بستگی به نوع فن ، شکل پروانه ، تعداد پروانه ها و مشخصات موتور آن دارد.برای مشخص کردن نقطه عملکرد فن ، ابتدا فشار استاتیک را محاسبه کرده و سپس مقدار آن را در محور سمت چپ مشخص کنید. یک خط افقی از این مقدار فشار رسم کرده و تقاطع آن را با منحنی عملکرد تعین کنید. حال یک خط عمودی از نقطه تقاطع تا محور افقی پایین رسم کنید تا مقدار هوادهی در آن فشار معین بدست آید.

#### Step 4. Fan performance curve

One of the most important documents that customers request from fan manufacturers is performance curves. In additions to graphically dedicating the basic fan performance data of airflow, fan speed, static pressure and brake horsepower, these curves also illustrate the performance characteristics of various fan types, like areas of instability. This some basic knowledge of performance curves can be made the fan selection easily. Except for very larg fans, performance curve information is generated by connecting the fan to standard laboratory test chamber.

The static pressure curve provides the basis for all flow and pressure calculations. This curve is produced by plotting a series of static pressure points versus specific airflow rates at a given test speed.

Each fan has a unique performance curve depending on the type of fan, blade geometry, number of blades, characteristics, of electromotor. To dedicate the operation point of fan, first dedicate the required static pressure on the static pressure scale at the left of the curve then draw a horizontal line to the right, to the point of intersection with the static pressure curve. Next, draw a vertical line from the point of the operation to the airflow scale on the bottom to determine the fan flow capability for that static pressure at the given speed.