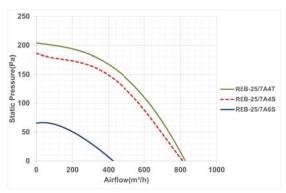

#### مرحله چهارم: منحنى عملكرد فن

یکی از اصلی ترین اطلاعاتی که مشتریان فن از سازنده درخواست می کنند منحنی عملکرد فن است.این منحنی علاوه بر اطلاعات میزان هوادهی بر حسب فشار سرعت فن ، فشار استاتیک و توان فن می تواند نواحی ناپایداری عملکرد فن را نیز نشان دهد. با اطلاعات پایه ای در مورد منحنی عملکرد، می توان به راحتی در مورد انتخاب فن تصمیم گیری نمود .بجز برای فن های خیلی بزرگ ،منحنی فن معمولا بر اساس اتصال فن به دستگاه استاندارد تست عملکرد فن به دست می آید. منحنی فشار استاتیک مبنای تمام محاسبات فشار و دبی می باشد. این منحنی از طریق رسم فشار تولید شده توسط فن در دبی های مختلف ایجاد می شود.

هرفن منحنی عملکرد ویژه خود را دارد ، که بستگی به نوع فن ، شکل پروانه ، تعداد پروانه ها و مشخصات موتور آن دارد.برای مشخص کردن نقطه عملکرد فن ، ابتدا فشار استاتیک را محاسبه کرده و سپس مقدار آن را در محور سمت چپ مشخص کنید. یک خط افقی از این مقدار فشار رسم کرده و تقاطع آن را با منحنی عملکرد تعین کنید. حال یک خط عمودی از نقطه تقاطع تا محور افقی پایین رسم کنید تا مقدار هوادهی در آن فشار معین بدست آید.

#### Step 4. Fan performance curve

One of the most important documents that customers request from fan manufacturers is performance curves. In additions to graphically dedicating the basic fan performance data of airflow, fan speed, static pressure and brake horsepower, these curves also illustrate the performance characteristics of various fan types, like areas of instability. This some basic knowledge of performance curves can be made the fan selection easily. Except for very larg fans, performance curve information is generated by connecting the fan to standard laboratory test chamber.

The static pressure curve provides the basis for all flow and pressure calculations. This curve is produced by plotting a series of static pressure points versus specific airflow rates at a given test speed.

Each fan has a unique performance curve depending on the type of fan, blade geometry, number of blades, characteristics, of electromotor. To dedicate the operation point of fan, first dedicate the required static pressure on the static pressure scale at the left of the curve then draw a horizontal line to the right, to the point of intersection with the static pressure curve. Next, draw a vertical line from the point of the operation to the airflow scale on the bottom to determine the fan flow capability for that static pressure at the given speed.