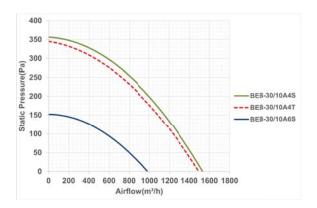

#### مرحله چهارم: منحنى عملكرد فن

یکی از اصلی ترین اطلاعاتی که مشتریان فن از سازنده درخواست می کنند منحنی عملکرد فن است.این منحنی علاوه بر اطلاعات میزان هوادهی بر حسب فشار سرعت فن ، فشار استاتیک و توان فن می تواند نواحی ناپایداری عملکرد فن را نیز نشان دهد. با اطلاعات پایه ای در مورد منحنی عملکرد، می توان به راحتی در مورد انتخاب فن تصمیم گیری نمود .بجز برای فن های خیلی بزرگ ،منحنی فن معمولا بر اساس اتصال فن به دستگاه استاندارد تست عملکرد فن به دست می آید. منحنی فشار استاتیک مبنای تمام محاسبات فشار و دبی می باشد. این منحنی از طریق رسم فشار تولید شده توسط فن در دبی های مختلف ایجاد می شود.

هرفن منحنی عملکرد ویژه خود را دارد ، که بستگی به نوع فن ، شکل پروانه ، تعداد پروانه ها و مشخصات موتور آن دارد.برای مشخص کردن نقطه عملکرد فن ، ابتدا فشار استاتیک را محاسبه کرده و سپس مقدار آن را در محور سمت چپ مشخص کنید. یک خط افقی از این مقدار فشار رسم کرده و تقاطع آن را با منحنی عملکرد تعین کنید. حال یک خط عمودی از نقطه تقاطع تا محور افقی پایین رسم کنید تا مقدار هوادهی در آن فشار معین بدست آید.

#### Step 4. Fan performance curve

One of the most important documents that customers request from fan manufacturers is performance curves. In additions to graphically dedicating the basic fan performance data of airflow, fan speed, static pressure and brake horsepower, these curves also illustrate the performance characteristics of various fan types, like areas of instability. This some basic knowledge of performance curves can be made the fan selection easily. Except for very larg fans, performance curve information is generated by connecting the fan to standard laboratory test chamber.

The static pressure curve provides the basis for all flow and pressure calculations. This curve is produced by plotting a series of static pressure points versus specific airflow rates at a given test speed.

Each fan has a unique performance curve depending on the type of fan, blade geometry, number of blades, characteristics, of electromotor. To dedicate the operation point of fan, first dedicate the required static pressure on the static pressure scale at the left of the curve then draw a horizontal line to the right, to the point of intersection with the static pressure curve. Next, draw a vertical line from the point of the operation to the airflow scale on the bottom to determine the fan flow capability for that static pressure at the given speed.