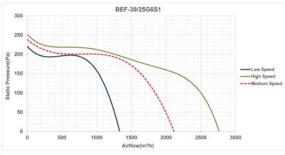

#### مرحله چهارم: منحنى عملكرد فن

یکی از اصلی ترین اطلاعاتی که مشتریان فن از سازنده درخواست می کنند منحنی عملکرد فن است.این منحنی علاوه بر اطلاعات میزان هوادهی بر حسب فشار سرعت فن ، فشار استاتیک و توان فن می تواند نواحی ناپایداری عملکرد فن را نیز نشان دهد. با اطلاعات پایه ای در مورد منحنی عملکرد، می توان به راحتی در مورد انتخاب فن تصمیم گیری نمود .بجز برای فن های خیلی بزرگ ،منحنی فن معمولا بر اساس اتصال فن به دستگاه استاندارد تست عملکرد فن به دست می آید. منحنی فشار استاتیک مبنای تمام محاسبات فشار و دبی می باشد. این منحنی از طریق رسم فشار تولید شده توسط فن در دبی های مختلف ایجاد می شود.

هرفن منحنی عملکرد ویژه خود را دارد ، که بستگی به نوع فن ، شکل پروانه ، تعداد پروانه ها و مشخصات موتور آن دارد.برای مشخص کردن نقطه عملکرد فن ، ابتدا فشار استاتیک را محاسبه کرده و سپس مقدار آن را در محور سمت چپ مشخص کنید. یک خط افقی از این مقدار فشار رسم کرده و تقاطع آن را با منحنی عملکرد تعین کنید. حال یک خط عمودی از نقطه تقاطع تا محور افقی پایین رسم کنید تا مقدار هوادهی در آن فشار معین بدست آید.

#### Step 4. Fan performance curve

One of the most important documents that customers request from fan manufacturers is performance curves. In additions to graphically dedicating the basic fan performance data of airflow, fan speed, static pressure and brake horsepower, these curves also illustrate the performance characteristics of various fan types, like areas of instability. This some basic knowledge of performance curves can be made the fan selection easily. Except for very larg fans, performance curve information is generated by connecting the fan to standard laboratory test chamber.

The static pressure curve provides the basis for all flow and pressure calculations. This curve is produced by plotting a series of static pressure points versus specific airflow rates at a given test speed.

Each fan has a unique performance curve depending on the type of fan, blade geometry, number of blades, characteristics, of electromotor. To dedicate the operation point of fan, first dedicate the required static pressure on the static pressure scale at the left of the curve then draw a horizontal line to the right, to the point of intersection with the static pressure curve. Next, draw a vertical line from the point of the operation to the airflow scale on the bottom to determine the fan flow capability for that static pressure at the given speed.