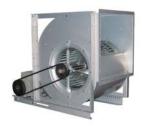

#### Plug Fans

Plug fans are almost a new types of backward centrifugal fans which are welcomed highly in HVAC system because of the specific configuration and application. The fans are adjusted with different situations and are suitable for industrial and hospital equipment as AHUs, fan boxes, and positive pressure systems. Damandeh plug fans are direct drive with external motors and are suitable for AHUs because of the appropriate size.

Damandeh co. is ready for giving technical consults for different kind of fans and ventilation systems.

Plug Fans Used in AHU

Damandeh Plug Fan

Roof Type Fan

مرحله اول: جریان هوای فن

انتخاب صحیح مقدار هوادهی فن بسیار مهم است . مقدار هوادهی را می توان از طریق محاسبات مهندسی روی سیستم و یا از اطلاعات ارایه شده توسط طراح سیستم ، بدست آورد .هوادهی فن ها معمولا برمبنای فوت مکعب بر دقیقه به مترمکعب بر ساعت اندازه گیری شود . برای تبدیل واحد فوت مکعب بر دقیقه به مترمکعب برساعت آن را در عدد ۱٫۷ ضرب کنید.