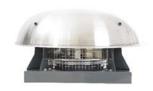

فن های رادیال سقفی تولیدی دمنده از نوع فن های بامی هستند که جهت تخلیه هوا از سقف مورد استفاده قرار می گیرند. شکل خاص این فن ها باعث ایجاد مکش قوی در ناحیه ورود هوا شده و مجموعه فن در مقابل عواملی مثل برف و باران محافظت می شود.

REB Series are roof mounted fans to discharge of air through the ceiling. The specific design facilitates strong air suction at inlet and also the fan is protected against rain and snow.