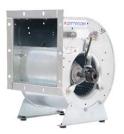

#### **Backward Centrifugal Fans**

These fans are normally used for exhaust at industrial or commercial buildings. The specific shape of the impellers cause the higher static pressure compared to the forward fans. Therefore, these are better choices in exhaust systems with higher static pressures such as filtration units.

Backward Curved Fan with Internal Electromotor

Backward Curved Fan with External Electromotor

Damandeh produces backward centrifugal Fans with internal and external motors. Internal motors are ordinary motors in which the torque is transferred to the impeller by shaft rotation. In contrast, external rotor motors transfer the torque to the impeller, by the rotation of the rotor.

BEB series fans are direct drive with external motors. Since a part of the motor is located in the scroll housing and also in the air stream, the fans are not appropriate for discharging polluted, warm and highly humid air. These fans are normally suitable for spaces as bathrooms, restrooms, pools, basements, restaurants, coffee shops and other residential, industrial or commercial buildings. For other spaces with higher temperature or pollution, like commercial kitchens or larger industrial and commercial buildings, backward fans, the BIB Series with Internal motors and Direct Drive are recommended. The motor is totally located outside of the scroll and the impeller is rotated by the rotation of electromotor shaft.