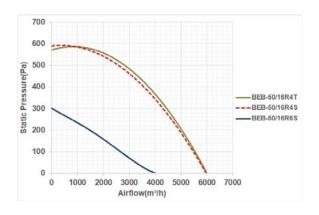

#### مرحله چهارم: منحنى عملكرد فن

یکی از اصلی ترین اطلاعاتی که مشتریان فن از سازنده درخواست می کنند منحنی عملکرد فن است.این منحنی علاوه بر اطلاعات میزان هوادهی بر حسب فشار سرعت فن ، فشار استاتیک و توان فن می تواند نواحی ناپایداری عملکرد فن را نیز نشان دهد. با اطلاعات پایه ای در مورد منحنی عملکرد، می توان به راحتی در مورد انتخاب فن تصمیم گیری نمود .بجز برای فن های خیلی بزرگ ،منحنی فن معمولا بر اساس اتصال فن به دستگاه استاندارد تست عملکرد فن به دست می آید. منحنی فشار استاتیک مبنای تمام محاسبات فشار و دبی می باشد. این منحنی از طریق رسم فشار تولید شده توسط فن در دبی های مختلف ایجاد می شود.

هرفن منحنی عملکرد ویژه خود را دارد ، که بستگی به نوع فن ، شکل پروانه ، تعداد پروانه ها و مشخصات موتور آن دارد.برای مشخص کردن نقطه عملکرد فن ، ابتدا فشار استاتیک را محاسبه کرده و سپس مقدار آن را در محور سمت چپ مشخص کنید. یک خط افقی از این مقدار فشار رسم کرده و تقاطع آن را با منحنی عملکرد تعین کنید. حال یک خط عمودی از نقطه تقاطع تا محور افقی پایین رسم کنید تا مقدار هوادهی در آن فشار معین بدست آید.

#### Step 4. Fan performance curve

One of the most important documents that customers request from fan manufacturers is performance curves. In additions to graphically dedicating the basic fan performance data of airflow, fan speed, static pressure and brake horsepower, these curves also illustrate the performance characteristics of various fan types, like areas of instability. This some basic knowledge of performance curves can be made the fan selection easily. Except for very larg fans, performance curve information is generated by connecting the fan to standard laboratory test chamber.

The static pressure curve provides the basis for all flow and pressure calculations. This curve is produced by plotting a series of static pressure points versus specific airflow rates at a given test speed.

Each fan has a unique performance curve depending on the type of fan, blade geometry, number of blades, characteristics, of electromotor. To dedicate the operation point of fan, first dedicate the required static pressure on the static pressure scale at the left of the curve then draw a horizontal line to the right, to the point of intersection with the static pressure curve. Next, draw a vertical line from the point of the operation to the airflow scale on the bottom to determine the fan flow capability for that static pressure at the given speed.