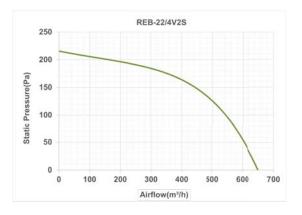

#### مرحله چهارم: منحنى عملكرد فن

یکی از اصلی ترین اطلاعاتی که مشتریان فن از سازنده درخواست می کنند منحنی عملکرد فن است.این منحنی علاوه بر اطلاعات میزان هوادهی بر حسب فشار سرعت فن ، فشار استاتیک و توان فن می تواند نواحی ناپایداری عملکرد فن را نیز نشان دهد. با اطلاعات پایه ای در مورد منحنی عملکرد، می توان به راحتی در مورد انتخاب فن تصمیم گیری نمود .بجز برای فن های خیلی بزرگ ،منحنی فن معمولا بر اساس اتصال فن به دستگاه استاندارد تست عملکرد فن به دست می آید. منحنی فشار استاتیک مبنای تمام محاسبات فشار و دبی می باشد. این منحنی از طریق رسم فشار تولید شده توسط فن در دبی های مختلف ایجاد می شود.

هرفن منحنی عملکرد ویژه خود را دارد ، که بستگی به نوع فن ، شکل پروانه ، تعداد پروانه ها و مشخصات موتور آن دارد.برای مشخص کردن نقطه عملکرد فن ، ابتدا فشار استاتیک را محاسبه کرده و سپس مقدار آن را در محور سمت چپ مشخص کنید. یک خط افقی از این مقدار فشار رسم کرده و تقاطع آن را با منحنی عملکرد تعین کنید. حال یک خط عمودی از نقطه تقاطع تا محور افقی پایین رسم کنید تا مقدار هوادهی در آن فشار معین بدست آید.

#### Step 4. Fan performance curve

One of the most important documents that customers request from fan manufacturers is performance curves. In additions to graphically dedicating the basic fan performance data of airflow, fan speed, static pressure and brake horsepower, these curves also illustrate the performance characteristics of various fan types, like areas of instability. This some basic knowledge of performance curves can be made the fan selection easily. Except for very larg fans, performance curve information is generated by connecting the fan to standard laboratory test chamber.

The static pressure curve provides the basis for all flow and pressure calculations. This curve is produced by plotting a series of static pressure points versus specific airflow rates at a given test speed.

Each fan has a unique performance curve depending on the type of fan, blade geometry, number of blades, characteristics, of electromotor. To dedicate the operation point of fan, first dedicate the required static pressure on the static pressure scale at the left of the curve then draw a horizontal line to the right, to the point of intersection with the static pressure curve. Next, draw a vertical line from the point of the operation to the airflow scale on the bottom to determine the fan flow capability for that static pressure at the given speed.