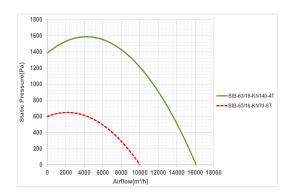

#### مرحله چهارم: منحنى عملكرد فن

یکی از اصلی ترین اطلاعاتی که مشتریان فن از سازنده درخواست می کنند منحنی عملکرد فن است.این منحنی علاوه بر اطلاعات میزان هوادهی بر حسب فشار سرعت فن ، فشار استاتیک و توان فن می تواند نواحی ناپایداری عملکرد فن را نیز نشان دهد. با اطلاعات پایه ای در مورد منحنی عملکرد، می توان به راحتی در مورد انتخاب فن تصمیم گیری نمود .بجز برای فن های خیلی بزرگ ،منحنی فن معمولا بر اساس اتصال فن به دستگاه استاندارد تست عملکرد فن به دست می آید. منحنی فشار استاتیک مبنای تمام محاسبات فشار و دبی می باشد. این منحنی از طریق رسم فشار تولید شده توسط فن در دبی های مختلف ایجاد می شود.

هرفن منحنی عملکرد ویژه خود را دارد ، که بستگی به نوع فن ، شکل پروانه ، تعداد پروانه ها و مشخصات موتور آن دارد.برای مشخص کردن نقطه عملکرد فن ، ابتدا فشار استاتیک را محاسبه کرده و سپس مقدار آن را در محور سمت چپ مشخص کنید. یک خط افقی از این مقدار فشار رسم کرده و تقاطع آن را با منحنی عملکرد تعین کنید. حال یک خط عمودی از نقطه تقاطع تا محور افقی پایین رسم کنید تا مقدار هوادهی در آن فشار معین بدست آید.

#### Step 4. Fan performance curve

One of the most important documents that customers request from fan manufacturers is performance curves. In additions to graphically dedicating the basic fan performance data of airflow, fan speed, static pressure and brake horsepower, these curves also illustrate the performance characteristics of various fan types, like areas of instability. This some basic knowledge of performance curves can be made the fan selection easily. Except for very larg fans, performance curve information is generated by connecting the fan to standard laboratory test chamber.

The static pressure curve provides the basis for all flow and pressure calculations. This curve is produced by plotting a series of static pressure points versus specific airflow rates at a given test speed.

Each fan has a unique performance curve depending on the type of fan, blade geometry, number of blades, characteristics, of electromotor. To dedicate the operation point of fan, first dedicate the required static pressure on the static pressure scale at the left of the curve then draw a horizontal line to the right, to the point of intersection with the static pressure curve. Next, draw a vertical line from the point of the operation to the airflow scale on the bottom to determine the fan flow capability for that static pressure at the given speed.