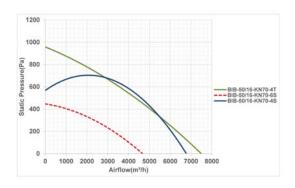

#### مرحله چهارم: منحنى عملكرد فن

یکی از اصلی ترین اطلاعاتی که مشتریان فن از سازنده درخواست می کنند منحنی عملکرد فن است.این منحنی علاوه بر اطلاعات میزان هوادهی بر حسب فشار سرعت فن ، فشار استاتیک و توان فن می تواند نواحی ناپایداری عملکرد فن را نیز نشان دهد. با اطلاعات پایه ای در مورد منحنی عملکرد، می توان به راحتی در مورد انتخاب فن تصمیم گیری نمود .بجز برای فن های خیلی بزرگ ،منحنی فن معمولا بر اساس اتصال فن به دستگاه استاندارد تست عملکرد فن به دست می آید. منحنی فشار استاتیک مبنای تمام محاسبات فشار و دبی می باشد. این منحنی از طریق رسم فشار تولید شده توسط فن در دبی های مختلف ایجاد می شود.

هرفن منحنی عملکرد ویژه خود را دارد ، که بستگی به نوع فن ، شکل پروانه ، تعداد پروانه ها و مشخصات موتور آن دارد.برای مشخص کردن نقطه عملکرد فن ، ابتدا فشار استاتیک را محاسبه کرده و سپس مقدار آن را در محور سمت چپ مشخص کنید. یک خط افقی از این مقدار فشار رسم کرده و تقاطع آن را با منحنی عملکرد تعین کنید. حال یک خط عمودی از نقطه تقاطع تا محور افقی پایین رسم کنید تا مقدار هوادهی در آن فشار معین بدست آید.

#### Step 4. Fan performance curve

One of the most important documents that customers request from fan manufacturers is performance curves. In additions to graphically dedicating the basic fan performance data of airflow, fan speed, static pressure and brake horsepower, these curves also illustrate the performance characteristics of various fan types, like areas of instability. This some basic knowledge of performance curves can be made the fan selection easily. Except for very larg fans, performance curve information is generated by connecting the fan to standard laboratory test chamber.

The static pressure curve provides the basis for all flow and pressure calculations. This curve is produced by plotting a series of static pressure points versus specific airflow rates at a given test speed.

Each fan has a unique performance curve depending on the type of fan, blade geometry, number of blades, characteristics, of electromotor. To dedicate the operation point of fan, first dedicate the required static pressure on the static pressure scale at the left of the curve then draw a horizontal line to the right, to the point of intersection with the static pressure curve. Next, draw a vertical line from the point of the operation to the airflow scale on the bottom to determine the fan flow capability for that static pressure at the given speed.