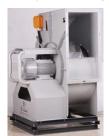

#### يلاگ فن

پُلاگ فن ها نوعی از فن های سانتریفیوژ بکوارد هستند که با دارا بودن شکل و عملکرد ویژه، استفاده روزافزونی در صنعت تهویه و تهویه مطبوع دارند. این فن ها به دلیل تطبیق پذیری در شرایط مختلف مورد استفاده قرار می گیرند و برای گردش هوا در تجهیزات صنعتی و بیمارستانی مانند هواسازها، فن باکس ها و سیستم های فشار مثبت مورد استفاده قرار می گیرند.

پلاگ فن های تولیدی شرکت دمنده از نوع کوپل مستقیم با موتور اکسترنال هستند که با توجه به حجم کم و ابعاد بسیار مناسب، برای استفاده در تجهیزاتی مانند هواسازها گزینه بسیار خوبی هستندشرکت دمنده با تولید گستره وسیعی از فن های سانتریفیوژ فوروارد و بکوارد در اندازه و سرعت های مختلف، آماده ارائه هر گونه خدمات در حوزه مشاوره و فروش این محصولات می باشد.

#### Plug Fans

Plug fans are almost a new types of backward centrifugal fans which are welcomed highly in HVAC system because of the specific configuration and application. The fans are adjusted with different situations and are suitable for industrial and hospital equipment as AHUs, fan boxes, and positive pressure systems. Damandeh plug fans are direct drive with external motors and are suitable for AHUs because of the appropriate size.