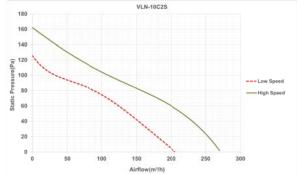

#### مرحله چهارم: منحنى عملكرد فن

یکی از اصلی ترین اطلاعاتی که مشتریان فن از سازنده درخواست می کنند منحنی عملکرد فن است.این منحنی علاوه بر اطلاعات میزان هوادهی بر حسب فشار سرعت فن ، فشار استاتیک و توان فن می تواند نواحی ناپایداری عملکرد فن را نیز نشان دهد. با اطلاعات پایه ای در مورد منحنی عملکرد، می توان به راحتی در مورد انتخاب فن تصمیم گیری نمود .بجز برای فن های خیلی بزرگ ،منحنی فن معمولا بر اساس اتصال فن به دستگاه استاندارد تست عملکرد فن به دست می آید. منحنی فشار استاتیک مبنای تمام محاسبات فشار و دبی می باشد. این منحنی از طریق رسم فشار تولید شده توسط فن در دبی های مختلف ایجاد می شود.

هرفن منحنی عملکرد ویژه خود را دارد ، که بستگی به نوع فن ، شکل پروانه ، تعداد پروانه ها و مشخصات موتور آن دارد.برای مشخص کردن نقطه عملکرد فن ، ابتدا فشار استاتیک را محاسبه کرده و سپس مقدار آن را در محور سمت چپ مشخص کنید. یک خط افقی از این مقدار فشار رسم کرده و تقاطع آن را با منحنی عملکرد تعین کنید. حال یک خط عمودی از نقطه تقاطع تا محور افقی پایین رسم کنید تا مقدار هوادهی در آن فشار معین بدست آید.

از آنجا که فن ها به صورت مستقل از سیستمی که قرار است روی آن نصب شوند تست می شوند، باید به طریقی بتوان عملکرد هر فن را روی سیستم های مختلف محاسبه نمود . قوانین فن در مورد تمام سیستم ها صادق است و لذا باید توانست تغیرات افت فشار و هوادهی هرفن را در سیستم پیش بینی کرد . این کار در واقع از طریق رسم منحنی سیستم روی منحنی عملکرد فن انجام می گیرد. منحنی سیستم در واقع چیزی جز تمامی مقادیر هوادهی ممکن برحسب افت فشار سیستم نیست . هر ترکیبی از فن و سیستم باید در نقطه ای روی منحنی سیستم و منحنی عملکرد فن ، نقطه کار آن فن روی آن سیستم خواهد بود بهتر است فن نزدیک نقطه حداکثر راندمان انتخاب شود.

#### Step 4. Fan performance curve

One of the most important documents that customers request from fan manufacturers is performance curves. In additions to graphically dedicating the basic fan performance data of airflow, fan speed, static pressure and brake horsepower, these curves also illustrate the performance characteristics of various fan types, like areas of instability. This some basic knowledge of performance curves can be made the fan selection easily. Except for very larg fans, performance curve information is generated by connecting the fan to standard laboratory test chamber.

The static pressure curve provides the basis for all flow and pressure calculations. This curve is produced by plotting a series of static pressure points versus specific airflow rates at a given test speed.

Each fan has a unique performance curve depending on the type of fan, blade geometry, number of blades, characteristics, of electromotor. To dedicate the operation point of fan, first dedicate the required static pressure on the static pressure scale at the left of the curve then draw a horizontal line to the right, to the point of intersection with the static pressure curve. Next, draw a vertical line from the point of the operation to the airflow scale on the bottom to determine the fan flow capability for that static pressure at the given speed.

Since fans are tested and rated independently from any type of system, a means of determining the fan capabilities within a given system must be provided. The fan laws apply equally to any system, therefore, airflow and static pressure variations within the system are predictable. This enables system lines to be superimposed on performance curve to simplify performance calculations. The system line is nothing more than the sum of all possible airflow and static pressure combinations within the given system. Any combination of fan and system must operate somewhere along the system line. Because a fan must operate somewhere along its static pressure curve and since the system has a known system line, their intersection is the point of operation. It is better to choose the fan near its maximum effiency.