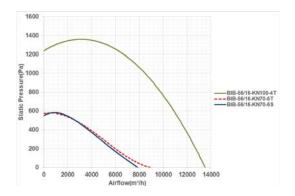

#### مرحله چهارم: منحنى عملكرد فن

یکی از اصلی ترین اطلاعاتی که مشتریان فن از سازنده درخواست می کنند منحنی عملکرد فن است.این منحنی علاوه بر اطلاعات میزان هوادهی بر حسب فشار سرعت فن ، فشار استاتیک و توان فن می تواند نواحی ناپایداری عملکرد فن را نیز نشان دهد. با اطلاعات پایه ای در مورد منحنی عملکرد، می توان به راحتی در مورد انتخاب فن تصمیم گیری نمود .بجز برای فن های خیلی بزرگ ،منحنی فن معمولا بر اساس اتصال فن به دستگاه استاندارد تست عملکرد فن به دست می آید. منحنی فشار استاتیک مبنای تمام محاسبات فشار و دبی می باشد. این منحنی از طریق رسم فشار تولید شده توسط فن در دبی های مختلف ایجاد می شود.

هرفن منحنی عملکرد ویژه خود را دارد ، که بستگی به نوع فن ، شکل پروانه ، تعداد پروانه ها و مشخصات موتور آن دارد.برای مشخص کردن نقطه عملکرد فن ، ابتدا فشار استاتیک را محاسبه کرده و سپس مقدار آن را در محور سمت چپ مشخص کنید. یک خط افقی از این مقدار فشار رسم کرده و تقاطع آن را با منحنی عملکرد تعین کنید. حال یک خط عمودی از نقطه تقاطع تا محور افقی پایین رسم کنید تا مقدار هوادهی در آن فشار معین بدست آید.

#### Step 4. Fan performance curve

One of the most important documents that customers request from fan manufacturers is performance curves. In additions to graphically dedicating the basic fan performance data of airflow, fan speed, static pressure and brake horsepower, these curves also illustrate the performance characteristics of various fan types, like areas of instability. This some basic knowledge of performance curves can be made the fan selection easily. Except for very larg fans, performance curve information is generated by connecting the fan to standard laboratory test chamber.

The static pressure curve provides the basis for all flow and pressure calculations. This curve is produced by plotting a series of static pressure points versus specific airflow rates at a given test speed.

Each fan has a unique performance curve depending on the type of fan, blade geometry, number of blades, characteristics, of electromotor. To dedicate the operation point of fan, first dedicate the required static pressure on the static pressure scale at the left of the curve then draw a horizontal line to the right, to the point of intersection with the static pressure curve. Next, draw a vertical line from the point of the operation to the airflow scale on the bottom to determine the fan flow capability for that static pressure at the given speed.