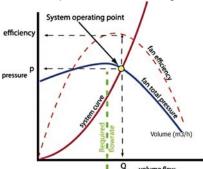

#### مرحله چهارم: منحنى عملكرد فن

یکی از اصلی ترین اطلاعاتی که مشتریان فن از سازنده درخواست می کنند منحنی عملکرد فن است.این منحنی علاوه بر اطلاعات میزان هوادهی بر حسب فشار سرعت فن ، فشار استاتیک و توان فن می تواند نواحی ناپایداری عملکرد فن را نیز نشان دهد. با اطلاعات پایه ای در مورد منحنی عملکرد، می توان به راحتی در مورد انتخاب فن تصمیم گیری نمود .بجز برای فن های خیلی بزرگ ،منحنی فن معمولا بر اساس اتصال فن به دستگاه استاندارد تست عملکرد فن به دست می آید. منحنی فشار استاتیک مبنای تمام محاسبات فشار و دبی می باشد. این منحنی از طریق رسم فشار تولید شده توسط فن در دبی های مختلف ایجاد می شود.

هرفن منحنی عملکرد ویژه خود را دارد ، که بستگی به نوع فن ، شکل پروانه ، تعداد پروانه ها و مشخصات موتور آن دارد.برای مشخص کردن نقطه عملکرد فن ، ابتدا فشار استاتیک را محاسبه کرده و سپس مقدار آن را در محور سمت چپ مشخص کنید. یک خط افقی از این مقدار فشار رسم کرده و تقاطع آن را با منحنی عملکرد تعین کنید. حال یک خط عمودی از نقطه تقاطع تا محور افقی پایین رسم کنید تا مقدار هوادهی در آن فشار معین بدست آید.

از آنجا که فن ها به صورت مستقل از سیستمی که قرار است روی آن نصب شوند تست می شوند، باید به طریقی بتوان عملکرد هر فن را روی سیستم های مختلف محاسبه نمود . قوانین فن در مورد تمام سیستم ها صادق است و لذا باید توانست تغیرات افت فشار و هوادهی هرفن را در سیستم پیش بینی کرد . این کار در واقع از طریق رسم منحنی سیستم روی منحنی عملکرد فن انجام می گیرد. منحنی سیستم در واقع چیزی جز تمامی مقادیر هوادهی ممکن برحسب افت فشار سیستم نیست . هر ترکیبی از فن و سیستم باید در نقطه ای روی منحنی سیستم و منحنی عملکرد فن ، نقطه کار آن فن روی آن سیستم خواهد بود بهتر است فن نزدیک نقطه حداکثر راندمان انتخاب شود.

#### Step 4. Fan performance curve

One of the most important documents that customers request from fan manufacturers is performance curves. In additions to graphically dedicating the basic fan performance data of airflow, fan speed, static pressure and brake horsepower, these curves also illustrate the performance characteristics of various fan types, like areas of instability. This some basic knowledge of performance curves can be made the fan selection easily. Except for very larg fans, performance curve information is generated by connecting the fan to standard laboratory test chamber.

The static pressure curve provides the basis for all flow and pressure calculations. This curve is produced by plotting a series of static pressure points versus specific airflow rates at a given test speed.

Each fan has a unique performance curve depending on the type of fan, blade geometry, number of blades, characteristics, of electromotor. To dedicate the operation point of fan, first dedicate the required static pressure on the static pressure scale at the left of the curve then draw a horizontal line to the right, to the point of intersection with the static pressure curve. Next, draw a vertical line from the point of the operation to the airflow scale on the bottom to determine the fan flow capability for that static pressure at the given speed.

Since fans are tested and rated independently from any type of system, a means of determining the fan capabilities within a given system must be provided. The fan laws apply equally to any system, therefore, airflow and static pressure variations within the system are predictable. This enables system lines to be superimposed on performance curve to simplify performance calculations. The system line is nothing more than the sum of all possible airflow and static pressure combinations within the given system. Any combination of fan and system must operate somewhere along the system line. Because a fan must operate somewhere along its static pressure curve and since the system has a known system line, their intersection is the point of operation. It is better to choose the fan near its maximum effiency.