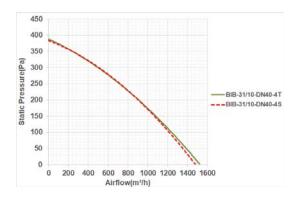

#### مرحله چهارم: منحنى عملكرد فن

یکی از اصلی ترین اطلاعاتی که مشتریان فن از سازنده درخواست می کنند منحنی عملکرد فن است.این منحنی علاوه بر اطلاعات میزان هوادهی بر حسب فشار سرعت فن ، فشار استاتیک و توان فن می تواند نواحی ناپایداری عملکرد فن را نیز نشان دهد. با اطلاعات پایه ای در مورد منحنی عملکرد، می توان به راحتی در مورد انتخاب فن تصمیم گیری نمود .بجز برای فن های خیلی بزرگ ،منحنی فن معمولا بر اساس اتصال فن به دستگاه استاندارد تست عملکرد فن به دست می آید. منحنی فشار استاتیک مبنای تمام محاسبات فشار و دبی می باشد. این منحنی از طریق رسم فشار تولید شده توسط فن در دبی های مختلف ایجاد می شود.

هرفن منحنی عملکرد ویژه خود را دارد ، که بستگی به نوع فن ، شکل پروانه ، تعداد پروانه ها و مشخصات موتور آن دارد.برای مشخص کردن نقطه عملکرد فن ، ابتدا فشار استاتیک را محاسبه کرده و سپس مقدار آن را در محور سمت چپ مشخص کنید. یک خط افقی از این مقدار فشار رسم کرده و تقاطع آن را با منحنی عملکرد تعین کنید. حال یک خط عمودی از نقطه تقاطع تا محور افقی پایین رسم کنید تا مقدار هوادهی در آن فشار معین بدست آید.

#### Step 4. Fan performance curve

One of the most important documents that customers request from fan manufacturers is performance curves. In additions to graphically dedicating the basic fan performance data of airflow, fan speed, static pressure and brake horsepower, these curves also illustrate the performance characteristics of various fan types, like areas of instability. This some basic knowledge of performance curves can be made the fan selection easily. Except for very larg fans, performance curve information is generated by connecting the fan to standard laboratory test chamber.

The static pressure curve provides the basis for all flow and pressure calculations. This curve is produced by plotting a series of static pressure points versus specific airflow rates at a given test speed.

Each fan has a unique performance curve depending on the type of fan, blade geometry, number of blades, characteristics, of electromotor. To dedicate the operation point of fan, first dedicate the required static pressure on the static pressure scale at the left of the curve then draw a horizontal line to the right, to the point of intersection with the static pressure curve. Next, draw a vertical line from the point of the operation to the airflow scale on the bottom to determine the fan flow capability for that static pressure at the given speed.