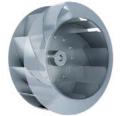

#### يلاگ فن

پُلاگ فن ها نوعی از فن های سانتریفیوژ بکوارد هستند که با دارا بودن شکل و عملکرد ویژه، استفاده روزافزونی در صنعت تهویه و تهویه مطبوع دارند. این فن ها به دلیل تطبیق پذیری در شرایط مختلف مورد استفاده قرار می گیرند و برای گردش هوا در تجهیزات صنعتی و بیمارستانی مانند هواسازها، فن باکس ها و سیستم های فشار مثبت مورد استفاده قرار می گیرند.

پلاگ فن های تولیدی شرکت دمنده از نوع کوپل مستقیم با موتور اکسترنال هستند که با توجه به حجم کم و ابعاد بسیار مناسب، برای استفاده در تجهیزاتی مانند هواسازها گزینه بسیار خوبی هستندشرکت دمنده با تولید گستره وسیعی از فن های سانتریفیوژ فوروارد و بکوارد در اندازه و سرعت های مختلف، آماده ارائه هر گونه خدمات در حوزه مشاوره و فروش این محصولات می باشد.

#### Plug Fans

Plug fans are almost a new types of backward centrifugal fans which are welcomed highly in HVAC system because of the specific configuration and application. The fans are adjusted with different situations and are suitable for industrial and hospital equipment as AHUs, fan boxes, and positive pressure systems. Damandeh plug fans are direct drive with external motors and are suitable for AHUs because of the appropriate size.