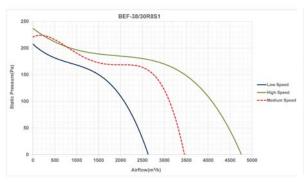

#### مرحله چهارم: منحنى عملكرد فن

یکی از اصلی ترین اطلاعاتی که مشتریان فن از سازنده درخواست می کنند منحنی عملکرد فن است.این منحنی علاوه بر اطلاعات میزان هوادهی بر حسب فشار سرعت فن ، فشار استاتیک و توان فن می تواند نواحی ناپایداری عملکرد فن را نیز نشان دهد. با اطلاعات پایه ای در مورد منحنی عملکرد، می توان به راحتی در مورد انتخاب فن تصمیم گیری نمود .بجز برای فن های خیلی بزرگ ،منحنی فن معمولا بر اساس اتصال فن به دستگاه استاندارد تست عملکرد فن به دست می آید. منحنی فشار استاتیک مبنای تمام محاسبات فشار و دبی می باشد. این منحنی از طریق رسم فشار تولید شده توسط فن در دبی های مختلف ایجاد می شود.

هرفن منحنی عملکرد ویژه خود را دارد ، که بستگی به نوع فن ، شکل پروانه ، تعداد پروانه ها و مشخصات موتور آن دارد.برای مشخص کردن نقطه عملکرد فن ، ابتدا فشار استاتیک را محاسبه کرده و سپس مقدار آن را در محور سمت چپ مشخص کنید. یک خط افقی از این مقدار فشار رسم کرده و تقاطع آن را با منحنی عملکرد تعین کنید. حال یک خط عمودی از نقطه تقاطع تا محور افقی پایین رسم کنید تا مقدار هوادهی در آن فشار معین بدست آید.

از آنجا که فن ها به صورت مستقل از سیستمی که قرار است روی آن نصب شوند تست می شوند، باید به طریقی بتوان عملکرد هر فن را روی سیستم های مختلف محاسبه نمود . قوانین فن در مورد تمام سیستم ها صادق است و لذا باید توانست تغیرات افت فشار و هوادهی هرفن را در سیستم پیش بینی کرد . این کار در واقع از طریق رسم منحنی سیستم روی منحنی عملکرد فن انجام می گیرد. منحنی سیستم در واقع چیزی جز تمامی مقادیر هوادهی ممکن برحسب افت فشار سیستم نیست . هر ترکیبی از فن و سیستم باید در نقطه ای روی منحنی سیستم و منحنی عملکرد فن ، نقطه کار آن فن روی آن سیستم خواهد بود بهتر است فن نزدیک نقطه حداکثر راندمان انتخاب شود.

#### Step 4. Fan performance curve

One of the most important documents that customers request from fan manufacturers is performance curves. In additions to graphically dedicating the basic fan performance data of airflow, fan speed, static pressure and brake horsepower, these curves also illustrate the performance characteristics of various fan types, like areas of instability. This some basic knowledge of performance curves can be made the fan selection easily. Except for very larg fans, performance curve information is generated by connecting the fan to standard laboratory test chamber.

The static pressure curve provides the basis for all flow and pressure calculations. This curve is produced by plotting a series of static pressure points versus specific airflow rates at a given test speed.

Each fan has a unique performance curve depending on the type of fan, blade geometry, number of blades, characteristics, of electromotor. To dedicate the operation point of fan, first dedicate the required static pressure on the static pressure scale at the left of the curve then draw a horizontal line to the right, to the point of intersection with the static pressure curve. Next, draw a vertical line from the point of the operation to the airflow scale on the bottom to determine the fan flow capability for that static pressure at the given speed.

Since fans are tested and rated independently from any type of system, a means of determining the fan capabilities within a given system must be provided. The fan laws apply equally to any system, therefore, airflow and static pressure variations within the system are predictable. This enables system lines to be superimposed on performance curve to simplify performance calculations. The system line is nothing more than the sum of all possible airflow and static pressure combinations within the given system. Any combination of fan and system must operate somewhere along the system line. Because a fan must operate somewhere along its static pressure curve and since the system has a known system line, their intersection is the point of operation. It is better to choose the fan near its maximum effiency.