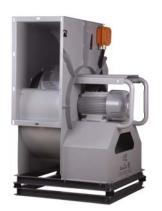

#### Plug Fans

Plug fans are almost a new types of backward centrifugal fans which are welcomed highly in HVAC system because of the specific configuration and application. The fans are adjusted with different situations and are suitable for industrial and hospital equipment as AHUs, fan boxes, and positive pressure systems. Damandeh plug fans are direct drive with external motors and are suitable for AHUs because of the appropriate size.

Damandeh co. is ready for giving technical consults for different kind of fans and ventilation systems.

Plug Fans Used in AHU

Damandeh Plug Fan

Roof Type Fan

مرحله اول: جریان هوای فن

انتخاب صحیح مقدار هوادهی فن بسیار مهم است . مقدار هوادهی را می توان از طریق محاسبات مهندسی روی سیستم و یا از اطلاعات ارایه شده توسط طراح سیستم ، بدست آورد .هوادهی فن ها معمولا برمبنای فوت مکعب بر دقیقه به مترمکعب بر ساعت اندازه گیری شود . برای تبدیل واحد فوت مکعب بر دقیقه به مترمکعب برساعت آن را در عدد ۱٫۷ ضرب کنید.