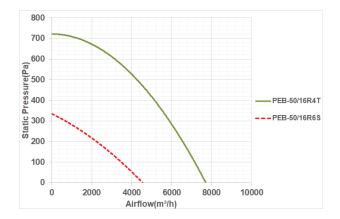

#### Step 4. Fan performance curve

One of the most important documents that customers request from fan manufacturers is performance curves. In additions to graphically dedicating the basic fan performance data of airflow, fan speed, static pressure and brake horsepower, these curves also illustrate the performance characteristics of various fan types, like areas of instability. This some basic knowledge of performance curves can be made the fan selection easily. Except for very larg fans, performance curve information is generated by connecting the fan to standard laboratory test chamber.

The static pressure curve provides the basis for all flow and pressure calculations. This curve is produced by plotting a series of static pressure points versus specific airflow rates at a given test speed.

Each fan has a unique performance curve depending on the type of fan, blade geometry, number of blades, characteristics, of electromotor. To dedicate the operation point of fan, first dedicate the required static pressure on the static pressure scale at the left of the curve then draw a horizontal line to the right, to the point of intersection with the static pressure curve. Next, draw a vertical line from the point of the operation to the airflow scale on the bottom to determine the fan flow capability for that static pressure at the given speed.