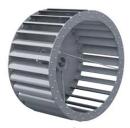

Centrifugal Fans are categorized according to the impeller shape. The impellers of centrifugal fans are mainly categorized as Forward and Backward. The scroll leads and transfers the air to the outlet.

Forward Curved

Backward Curved

Impeller connection with motor will be done whether by belt drive or direct drive. At belt drive, impeller speed could be adjusted with changing the pulley size. However, direct drive is more recommend since at belt drive, there are problems like energy waste, belt wear and replacement. The motors are operated in single-phase or three-phase with the ranges of 2800/1400/900 rpm.