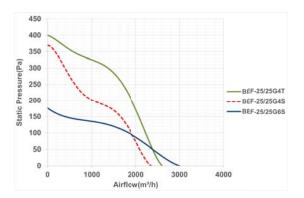

#### مرحله چهارم: منحنى عملكرد فن

یکی از اصلی ترین اطلاعاتی که مشتریان فن از سازنده درخواست می کنند منحنی عملکرد فن است.این منحنی علاوه بر اطلاعات میزان هوادهی بر حسب فشار سرعت فن ، فشار استاتیک و توان فن می تواند نواحی ناپایداری عملکرد فن را نیز نشان دهد. با اطلاعات پایه ای در مورد منحنی عملکرد، می توان به راحتی در مورد انتخاب فن تصمیم گیری نمود .بجز برای فن های خیلی بزرگ ،منحنی فن معمولا بر اساس اتصال فن به دستگاه استاندارد تست عملکرد فن به دست می آید. منحنی فشار استاتیک مبنای تمام محاسبات فشار و دبی می باشد. این منحنی از طریق رسم فشار تولید شده توسط فن در دبی های مختلف ایجاد می شود.

هرفن منحنی عملکرد ویژه خود را دارد ، که بستگی به نوع فن ، شکل پروانه ، تعداد پروانه ها و مشخصات موتور آن دارد.برای مشخص کردن نقطه عملکرد فن ، ابتدا فشار استاتیک را محاسبه کرده و سپس مقدار آن را در محور سمت چپ مشخص کنید. یک خط افقی از این مقدار فشار رسم کرده و تقاطع آن را با منحنی عملکرد تعین کنید. حال یک خط عمودی از نقطه تقاطع تا محور افقی پایین رسم کنید تا مقدار هوادهی در آن فشار معین بدست آید.

The static pressure curve provides the basis for all flow and pressure calculations. This curve is produced by plotting a series of static pressure points versus specific airflow rates at a given test speed.

Each fan has a unique performance curve depending on the type of fan, blade geometry, number of blades, characteristics, of electromotor. To dedicate the operation point of fan, first dedicate the required static pressure on the static pressure scale at the left of the curve then draw a horizontal line to the right, to the point of intersection with the static pressure curve. Next, draw a vertical line from the point of the operation to the airflow scale on the bottom to determine the fan flow capability for that static pressure at the given speed.