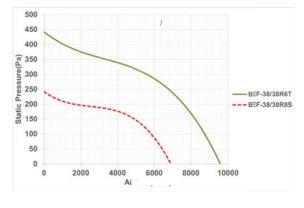

#### مرحله چهارم: منحنى عملكرد فن

یکی از اصلی ترین اطلاعاتی که مشتریان فن از سازنده درخواست می کنند منحنی عملکرد فن است.این منحنی علاوه بر اطلاعات میزان هوادهی بر حسب فشار سرعت فن ، فشار استاتیک و توان فن می تواند نواحی ناپایداری عملکرد فن را نیز نشان دهد. با اطلاعات پایه ای در مورد منحنی عملکرد، می توان به راحتی در مورد انتخاب فن تصمیم گیری نمود .بجز برای فن های خیلی بزرگ ،منحنی فن معمولا بر اساس اتصال فن به دستگاه استاندارد تست عملکرد فن به دست می آید. منحنی فشار استاتیک مبنای تمام محاسبات فشار و دبی می باشد. این منحنی از طریق رسم فشار تولید شده توسط فن در دبی های مختلف ایجاد می شود.

هرفن منحنی عملکرد ویژه خود را دارد ، که بستگی به نوع فن ، شکل پروانه ، تعداد پروانه ها و مشخصات موتور آن دارد.برای مشخص کردن نقطه عملکرد فن ، ابتدا فشار استاتیک را محاسبه کرده و سپس مقدار آن را در محور سمت چپ مشخص کنید. یک خط افقی از این مقدار فشار رسم کرده و تقاطع آن را با منحنی عملکرد تعین کنید. حال یک خط عمودی از نقطه تقاطع تا محور افقی پایین رسم کنید تا مقدار هوادهی در آن فشار معین بدست آید.

The static pressure curve provides the basis for all flow and pressure calculations. This curve is produced by plotting a series of static pressure points versus specific airflow rates at a given test speed.

Each fan has a unique performance curve depending on the type of fan, blade geometry, number of blades, characteristics, of electromotor. To dedicate the operation point of fan, first dedicate the required static pressure on the static pressure scale at the left of the curve then draw a horizontal line to the right, to the point of intersection with the static pressure curve. Next, draw a vertical line from the point of the operation to the airflow scale on the bottom to determine the fan flow capability for that static pressure at the given speed.