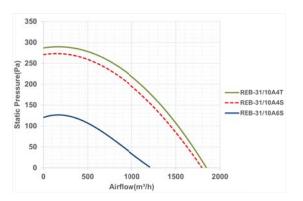

#### مرحله چهارم: منحنى عملكرد فن

یکی از اصلی ترین اطلاعاتی که مشتریان فن از سازنده درخواست می کنند منحنی عملکرد فن است.این منحنی علاوه بر اطلاعات میزان هوادهی بر حسب فشار سرعت فن ، فشار استاتیک و توان فن می تواند نواحی ناپایداری عملکرد فن را نیز نشان دهد. با اطلاعات پایه ای در مورد منحنی عملکرد، می توان به راحتی در مورد انتخاب فن تصمیم گیری نمود .بجز برای فن های خیلی بزرگ ،منحنی فن معمولا بر اساس اتصال فن به دستگاه استاندارد تست عملکرد فن به دست می آید. منحنی فشار استاتیک مبنای تمام محاسبات فشار و دبی می باشد. این منحنی از طریق رسم فشار تولید شده توسط فن در دبی های مختلف ایجاد می شود.

هرفن منحنی عملکرد ویژه خود را دارد ، که بستگی به نوع فن ، شکل پروانه ، تعداد پروانه ها و مشخصات موتور آن دارد.برای مشخص کردن نقطه عملکرد فن ، ابتدا فشار استاتیک را محاسبه کرده و سپس مقدار آن را در محور سمت چپ مشخص کنید. یک خط افقی از این مقدار فشار رسم کرده و تقاطع آن را با منحنی عملکرد تعین کنید. حال یک خط عمودی از نقطه تقاطع تا محور افقی پایین رسم کنید تا مقدار هوادهی در آن فشار معین بدست آید.

#### Step 4. Fan performance curve

One of the most important documents that customers request from fan manufacturers is performance curves. In additions to graphically dedicating the basic fan performance data of airflow, fan speed, static pressure and brake horsepower, these curves also illustrate the performance characteristics of various fan types, like areas of instability. This some basic knowledge of performance curves can be made the fan selection easily. Except for very larg fans, performance curve information is generated by connecting the fan to standard laboratory test chamber.

The static pressure curve provides the basis for all flow and pressure calculations. This curve is produced by plotting a series of static pressure points versus specific airflow rates at a given test speed.

Each fan has a unique performance curve depending on the type of fan, blade geometry, number of blades, characteristics, of electromotor. To dedicate the operation point of fan, first dedicate the required static pressure on the static pressure scale at the left of the curve then draw a horizontal line to the right, to the point of intersection with the static pressure curve. Next, draw a vertical line from the point of the operation to the airflow scale on the bottom to determine the fan flow capability for that static pressure at the given speed.