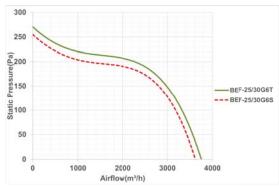

#### مرحله چهارم: منحنى عملكرد فن

یکی از اصلی ترین اطلاعاتی که مشتریان فن از سازنده درخواست می کنند منحنی عملکرد فن است.این منحنی علاوه بر اطلاعات میزان هوادهی بر حسب فشار سرعت فن ، فشار استاتیک و توان فن می تواند نواحی ناپایداری عملکرد فن را نیز نشان دهد. با اطلاعات پایه ای در مورد منحنی عملکرد، می توان به راحتی در مورد انتخاب فن تصمیم گیری نمود .بجز برای فن های خیلی بزرگ ،منحنی فن معمولا بر اساس اتصال فن به دستگاه استاندارد تست عملکرد فن به دست می آید. منحنی فشار استاتیک مبنای تمام محاسبات فشار و دبی می باشد. این منحنی از طریق رسم فشار تولید شده توسط فن در دبی های مختلف ایجاد می شود.

هرفن منحنی عملکرد ویژه خود را دارد ، که بستگی به نوع فن ، شکل پروانه ، تعداد پروانه ها و مشخصات موتور آن دارد.برای مشخص کردن نقطه عملکرد فن ، ابتدا فشار استاتیک را محاسبه کرده و سپس مقدار آن را در محور سمت چپ مشخص کنید. یک خط افقی از این مقدار فشار رسم کرده و تقاطع آن را با منحنی عملکرد تعین کنید. حال یک خط عمودی از نقطه تقاطع تا محور افقی پایین رسم کنید تا مقدار هوادهی در آن فشار معین بدست آید.

The static pressure curve provides the basis for all flow and pressure calculations. This curve is produced by plotting a series of static pressure points versus specific airflow rates at a given test speed.

Each fan has a unique performance curve depending on the type of fan, blade geometry, number of blades, characteristics, of electromotor. To dedicate the operation point of fan, first dedicate the required static pressure on the static pressure scale at the left of the curve then draw a horizontal line to the right, to the point of intersection with the static pressure curve. Next, draw a vertical line from the point of the operation to the airflow scale on the bottom to determine the fan flow capability for that static pressure at the given speed.