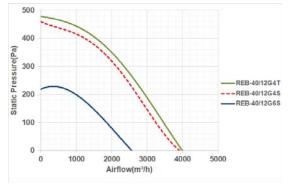

REB Series are roof mounted fans to discharge of air through the ceiling. The specific design facilitates strong air suction at inlet and also the fan is protected against rain and snow.

فن های رادیال سقفی تولیدی دمنده از نوع فن های بامی هستند که جهت تخلیه هوا از سقف مورد استفاده قرار می گیرند. شکل خاص این فن ها باعث ایجاد مکش قوی در ناحیه ورود هوا شده و مجموعه فن در مقابل عواملی مثل برف و باران محافظت می شود.