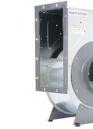

#### فن های سانتریفیوژ بکوارد

فن های سانتریفیوژ بکوارد معمولا جهت تخلیه هوا از فضاهای صنعتی و تجاری مورد استفاده قرار می گیرند. شکل خاص پروانه این فنها باعث ایجاد فشار استاتیکی بالاتر نسبت به فن فوروارد شده لذا در سیستم های تخلیه هوا با میزان فشار استاتیکی بالاتر .(بطور مثال سیستم های دارای فیلتر) انتخاب مناسب تری هستند.

شرکت دمنده فن های بکوارد را با موتورهای اینترنال و اکسترنال تولید می کند. موتورهای اینترنال موتورهای معمولی هستند که گشتاور از طریق چرخش یک شفت به پروانه منتقل می شود. در مقابل، موتورهای اکسترنال با گردش کل مجموعه روتور گشتاور را به پروانه منتقل می نمایند.

فن بکوارد دمنده با موتور اینترنال

فن بكوارد دمنده با موتور اكسترنال

فن های سانتریفیوژ بکوارد دمنده با موتور اکسترنال از نوع کوپل مستقیم هستند. به دلیل قرارگیری بخشی از موتور داخل حلزونی فن و در مسیر جریان هوا، این فن ها مناسب تخلیه هوای فضاهای آلوده، بسیار گرم و یا بسیار مرطوب نیستند .این فن ها معمو V جهت تخلیه هوای فضاهای مختلف نظیر سرویس های بهداشتی، حمام، استخر، موتورخانه، فضای نشیمن رستوران ها و کافی شاپ ها و سایر فضاهای مسکونی، صنعتی و تجاری مورد استفاده قرار می گیرند. جهت تخلیه هوای فضاهای دارای دمای بالاتر و یا آلوده نظیر اگزاست آشپزخانه رستوران V ها و یا سایر فضاهای صنعتی و تجاری باید از فن های بکوارد دمنده با موتور اینترنال از نوع کوپل مستقیم استفاده نمود. موتور این فنها خارج از حلزونی فن قرار می گیرد و چرخش شفت الکتروموتور پروانه را به گردش در می آورد.

Backward Curved Fan with Internal Electromotor

Backward Curved Fan with External Electromotor

Damandeh produces backward centrifugal Fans with internal and external motors. Internal motors are ordinary motors in which the torque is transferred to the impeller by shaft rotation. In contrast, external rotor motors transfer the torque to the impeller, by the rotation of the rotor.

BEB series fans are direct drive with external motors. Since a part of the motor is located in the scroll housing and also in the air stream, the fans are not appropriate for discharging polluted, warm and highly humid air. These fans are normally suitable for spaces as bathrooms, restrooms, pools, basements, restaurants, coffee shops and other residential, industrial or commercial buildings. For other spaces with higher temperature or pollution, like commercial kitchens or larger industrial and commercial buildings, backward fans, the BIB Series with Internal motors and Direct Drive are recommended. The motor is totally located outside of the scroll and the impeller is rotated by the rotation of electromotor shaft.