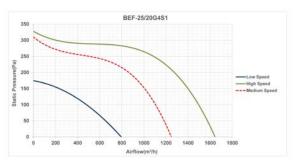

#### مرحله چهارم: منحنى عملكرد فن

یکی از اصلی ترین اطلاعاتی که مشتریان فن از سازنده درخواست می کنند منحنی عملکرد فن است.این منحنی علاوه بر اطلاعات میزان هوادهی بر حسب فشار سرعت فن ، فشار استاتیک و توان فن می تواند نواحی ناپایداری عملکرد فن را نیز نشان دهد. با اطلاعات پایه ای در مورد منحنی عملکرد، می توان به راحتی در مورد انتخاب فن تصمیم گیری نمود .بجز برای فن های خیلی بزرگ ،منحنی فن معمولا بر اساس اتصال فن به دستگاه استاندارد تست عملکرد فن به دست می آید. منحنی فشار استاتیک مبنای تمام محاسبات فشار و دبی می باشد. این منحنی از طریق رسم فشار تولید شده توسط فن در دبی های مختلف ایجاد می شود.

هرفن منحنی عملکرد ویژه خود را دارد ، که بستگی به نوع فن ، شکل پروانه ، تعداد پروانه ها و مشخصات موتور آن دارد.برای مشخص کردن نقطه عملکرد فن ، ابتدا فشار استاتیک را محاسبه کرده و سپس مقدار آن را در محور سمت چپ مشخص کنید. یک خط افقی از این مقدار فشار رسم کرده و تقاطع آن را با منحنی عملکرد تعین کنید. حال یک خط عمودی از نقطه تقاطع تا محور افقی پایین رسم کنید تا مقدار هوادهی در آن فشار معین بدست آید.

#### Step 4. Fan performance curve

One of the most important documents that customers request from fan manufacturers is performance curves. In additions to graphically dedicating the basic fan performance data of airflow, fan speed, static pressure and brake horsepower, these curves also illustrate the performance characteristics of various fan types, like areas of instability. This some basic knowledge of performance curves can be made the fan selection easily. Except for very larg fans, performance curve information is generated by connecting the fan to standard laboratory test chamber.

The static pressure curve provides the basis for all flow and pressure calculations. This curve is produced by plotting a series of static pressure points versus specific airflow rates at a given test speed.

Each fan has a unique performance curve depending on the type of fan, blade geometry, number of blades, characteristics, of electromotor. To dedicate the operation point of fan, first dedicate the required static pressure on the static pressure scale at the left of the curve then draw a horizontal line to the right, to the point of intersection with the static pressure curve. Next, draw a vertical line from the point of the operation to the airflow scale on the bottom to determine the fan flow capability for that static pressure at the given speed.