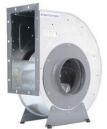

#### فن های سانتریفیوژ بکوارد

فن های سانتریفیوژ بکوارد معمولا جهت تخلیه هوا از فضاهای صنعتی و تجاری مورد استفاده قرار می گیرند. شکل خاص پروانه این فنها باعث ایجاد فشار استاتیکی بالاتر نسبت به فن فوروارد شده لذا در سیستم های تخلیه هوا با میزان فشار استاتیکی بالاتر .(بطور مثال سیستم های دارای فیلتر) انتخاب مناسب تری هستند.

#### **Backward Centrifugal Fans**

These fans are normally used for exhaust at industrial or commercial buildings. The specific shape of the impellers cause the higher static pressure compared to the forward fans. Therefore, these are better choices in exhaust systems with higher static pressures such as filtration units.