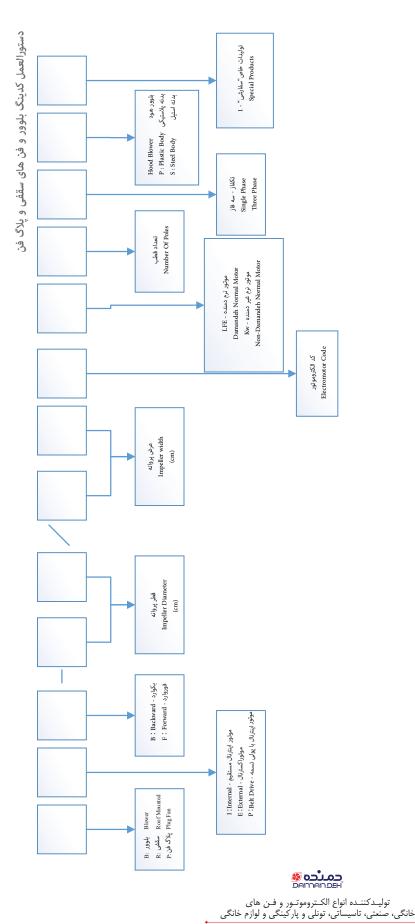

تاريخچه

Biography فن های سانتریفیوژ تاسیساتی/ راهنمای انتخاب فن/ نکات نصب و گارانتی نرخ تعویض هوا

HVAC Centrifugal Fans/ Fan Selection Guide/ Installtion Note & Guaranty Air Change Rate

PEB Series Plug Fan

BIB Series Backward Centrifugal Fan

BEB Series Backward Centrifugal Fan

فن راديال سقفى

24-25 REB Series Radial Fans - Roof Mounted

BEF Series Forward Centrifugal Fan

فن سانتریفیوژ دو طرفه فوروارد

BEF Series Forward Centrifugal Fan

BEF Series Fancoil Blower

BEB Series Backward Centrifugal Fan

فن بين كانالي لاين ونت

VLN Series Inline Fan Linevent Model

ایزو و کدینگ

Iso & Coding

دمنـده

کار خود را با تولید انواع فن و الکتروم و تور شروع کرده است، ولی ماموریت ما ایجاد تحول در صنعت تهویه است. بیانیه ماموریت دمنده جزیی از عناصر راهبردی ما است که حوزه و مسیر فعالیتمان را مشخص کرده است: دمنده سازمانی است قابل اعتماد، پیشرو و سرآمد که راه حل هایی را در زمینه ی صنعت تهویه ارایه می یدید، با بهره گیری از ایده های ناب و نگرش های جدید، پایبندی به تعهدات و ارزش های تعریف شده، کیفیت متمایز محصولات و خدمات، همکاری با شرکت های برتر جهانی به همراه دانش و تجربه ی محلی، دمنده قادر است ضمن کسب سهم اصلی از بازار داخلی، در بازارهای جهانی نیز حضور مؤثری پیدا کند.

#### فن های سانتریفیوژ تاسیساتی

فن های سانتریفیوژ یا گریز از مرکز برای ایجاد ظرفیت های هوادهی متوسط در فشارهای استاتیکی متوسط به بالا هستند. بر خلاف فن های محوری یا آکسیال که جهت ورود و خروج هوا با جهت گردش محور یکسان است، در این فن ها هوا در جهت محور به فن وارد و در جهت عمود بر محور خارج می گردد.

فن سانتریفیوژ یا گریز از مرکز

با توجه به ایجاد فشار استاتیکی بالا و شکل دهانه خروجی، این فن ها قابلیت اتصال به شبکه کانال کشی را دارند. از این رو در پروژه هایی که شبکه کانال کشی و یا سایر تجهیزات معمول تهویه هوا مانند فیلتر وجود دارد، از فن های سانتریفیوژ جهت غلبه بر این فشار استفاده می گردد .

دسته بندی فن های سانتریفیوژ بر اساس شکل پروانه آنها انجام می شود. پروانه فن های سانتریفیوژ معمولا به دو گروه عمده فوروارد و بکوارد تقسیم بندی می شود. حلزونی در این فن ها وظیفه هدایت هوا و انتقال آن به سمت دهانه خروجی را دارد.

پروانه فن بکوارد

پروانه فن فوروارد

اتصال پروانه فن به موتور می تواند از طریق پولی تسمه و یا اتصال به صورت کوپل مستقیم باشد. در اتصال پولی تسمه با تغییر سایز پولی ها، می توان سرعت گردش پروانه را تنظیم کرد، ولی با توجه به اینکه سیستم پولی تسمه مشکلاتی مانند تلفات انرژی و همچنین فرسودگی و نیاز به تعویض تسمه با گذر زمان را دارد، به طور کلی توصیه می شود در کاربردهایی که امکان استفاده از سیستم کوپل مستقیم وجود دارد، از سیستم کوپل مستقیم استفاده شود. موتور این فن ها نیز به صورت تکفاز یا سه فاز و در سرعت های ۲۸۰۰/۱۴۰۰/۹۰۰ دور بر دقیقه قابل استفاده می باشد.

فن كوپل مستقيم

فن پولی تسمه

#### **HVAC Centrifugal Fans**

Centrifugal fans are used for medium airflow ranges at medium and high static pressures. Unlike the axial fans in which inlet and outlet airflow direction is the same as the direction of axis rotation, at centrifugal fans the air inlet is in the same direction of fan axis and outlet is perpendicular to the axis.

Axial Fan

Centrifugal Fan

Considering the high static pressure and the outlet shape, these type of fans could be connected to the ductwork. Therefore, due to its ability to overcome the high pressures, centrifugal fans are mostly used at projects with ductworks or other ordinary ventilation equipment like filters.

Centrifugal Fans are categorized according to the impeller shape. The impellers of centrifugal fans are mainly categorized as Forward and Backward. The scroll leads and transfers the air to the outlet.

Forward Curved

Backward Curved

Impeller connection with motor will be done whether by belt drive or direct drive. At belt drive, impeller speed could be adjusted with changing the pulley size. However, direct drive is more recommend since at belt drive, there are problems like energy waste, belt wear and replacement. The motors are operated in single-phase or three-phase with the ranges of 2800/1400/900 rpm.

Direct Drive Fan

Pulley & Belt Fan