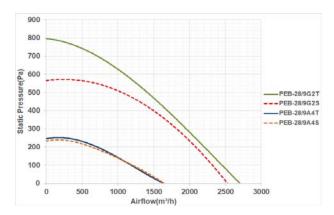

#### مرحله چهارم: منحنى عملكرد فن

یکی از اصلی ترین اطلاعاتی که مشتریان فن از سازنده درخواست می کنند منحنی عملکرد فن است.این منحنی علاوه بر اطلاعات میزان هوادهی بر حسب فشار سرعت فن ، فشار استاتیک و توان فن می تواند نواحی ناپایداری عملکرد فن را نیز نشان دهد. با اطلاعات پایه ای در مورد منحنی عملکرد، می توان به راحتی در مورد انتخاب فن تصمیم گیری نمود .بجز برای فن های خیلی بزرگ ،منحنی فن معمولا بر اساس اتصال فن به دستگاه استاندارد تست عملکرد فن به دست می آید. منحنی فشار استاتیک مبنای تمام محاسبات فشار و دبی می باشد. این منحنی از طریق رسم فشار تولید شده توسط فن در دبی های مختلف ایجاد می شود.

هرفن منحنی عملکرد ویژه خود را دارد ، که بستگی به نوع فن ، شکل پروانه ، تعداد پروانه ها و مشخصات موتور آن دارد.برای مشخص کردن نقطه عملکرد فن ، ابتدا فشار استاتیک را محاسبه کرده و سپس مقدار آن را در محور سمت چپ مشخص کنید. یک خط افقی از این مقدار فشار رسم کرده و تقاطع آن را با منحنی عملکرد تعین کنید. حال یک خط عمودی از نقطه تقاطع تا محور افقی پایین رسم کنید تا مقدار هوادهی در آن فشار معین بدست آید.

#### Step 4. Fan performance curve

One of the most important documents that customers request from fan manufacturers is performance curves. In additions to graphically dedicating the basic fan performance data of airflow, fan speed, static pressure and brake horsepower, these curves also illustrate the performance characteristics of various fan types, like areas of instability. This some basic knowledge of performance curves can be made the fan selection easily. Except for very larg fans, performance curve information is generated by connecting the fan to standard laboratory test chamber.

The static pressure curve provides the basis for all flow and pressure calculations. This curve is produced by plotting a series of static pressure points versus specific airflow rates at a given test speed.

Each fan has a unique performance curve depending on the type of fan, blade geometry, number of blades, characteristics, of electromotor. To dedicate the operation point of fan, first dedicate the required static pressure on the static pressure scale at the left of the curve then draw a horizontal line to the right, to the point of intersection with the static pressure curve. Next, draw a vertical line from the point of the operation to the airflow scale on the bottom to determine the fan flow capability for that static pressure at the given speed.